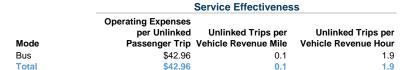

# **Service Efficiency**

|       | Operating Expenses per | Operating Expenses per |
|-------|------------------------|------------------------|
| Mode  | Vehicle Revenue Mile   | Vehicle Revenue Hour   |
| Bus   | \$3.53                 | \$83.20                |
| Total | \$3.53                 | \$83.20                |