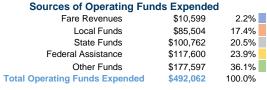

# **Greene County**

2017 Annual Agency Profile

411 Main Street Catskill, NY 12414

# **General Information**

# **Service Consumption**

11,453 Annual Unlinked Trips (UPT)

## **Service Supplied**

139,310 Annual Vehicle Revenue Miles (VRM) 5,914 Annual Vehicle Revenue Hours (VRH)

# **Summary of Operating Expenses (OE)**

\$492,062 Total Operating Expenses

## **Database Information**

NTDID: 2R02-20931

Reporter Type: Rural General Public Transit

## **Financial Information**



# **Sources of Capital Funds Expended**

| Fare Revenues                | \$0      | 0.0%   |
|------------------------------|----------|--------|
| Local Funds                  | \$0      | 0.0%   |
| State Funds                  | \$12,316 | 20.0%  |
| Federal Assistance           | \$49,265 | 80.0%  |
| Other Funds                  | \$0      | 0.0%   |
| Total Capital Funds Expended | \$61,581 | 100.0% |



## **Modal Characteristics**

## **Operation Characteristics**

# **Vehicles Operated** at Maximum Service

| Mode  | Directly<br>Operated | Purchased<br>Transportation | Operating<br>Expenses | Fare<br>Revenues | Uses of Capital<br>Funds | Annual Unlinked<br>Trips | Annual Vehicle<br>Revenue Miles | Annual Vehicle<br>Revenue Hours |
|-------|----------------------|---------------