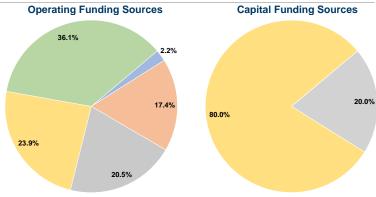

# **Summary of Operating Expenses (OE)**

\$492,062 Total Operating Expenses

# **Sources of Capital Funds Expended**

| Fare Revenues                | \$0      | 0.0%   |
|------------------------------|----------|--------|
| Local Funds                  | \$0      | 0.0%   |
| State Funds                  | \$12,316 | 20.0%  |
| Federal Assistance           | \$49,265 | 80.0%  |
| Other Funds                  | \$0      | 0.0%   |
| Total Capital Funds Expended | \$61,581 | 100.0% |