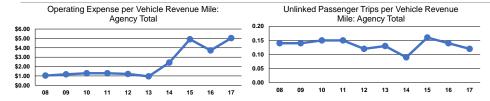

| 415,629                         | 20,764                          |
| Total | 17                   | _                           | \$2.090.521           | \$21.342         | \$0                      | 48.987                   | 415.629                         | 20.764                          |

#### **Performance Measures**

### **Service Efficiency**

| Mode  | Operating Expenses per<br>Vehicle Revenue Mile | Operating Expenses per<br>Vehicle Revenue Hour |
|-------|------------------------------------------------|------------------------------------------------|
| Bus   | \$5.03                                         | \$100.68                                       |
| Total | \$5.03                                         | \$100.68                                       |