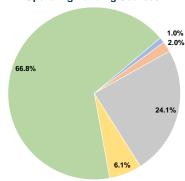

#### Sources of Operating Funds Expended

| Fare Revenues            | \$21,342    | 1.0%   |  |
|--------------------------|-------------|--------|--|
| Local Funds              | \$40,994    | 2.0%   |  |
| State Funds              | \$504,746   | 24.1%  |  |
| Federal Assistance       | \$128,000   | 6.1%   |  |
| Other Funds              | \$1,395,439 | 66.8%  |  |
| Operating Funds Expended | \$2,090,521 | 100.0% |  |

# **Operating Funding Sources**