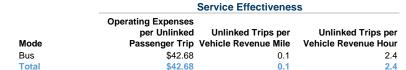

#### **Performance Measures**

### **Service Efficiency**

| Mode  | Operating Expenses per<br>Vehicle Revenue Mile | Operating Expenses per<br>Vehicle Revenue Hour |
|-------|------------------------------------------------|------------------------------------------------|
| Bus   | \$5.03                                         | \$100.68                                       |
| Total | \$5.03                                         | \$100.68                                       |