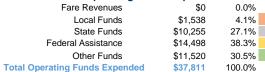

## **Sullivan County Transportation**

2017 Annual Agency Profile

100 North Street Monticello, NY 12701

#### **General Information**

#### **Service Consumption**

958 Annual Unlinked Trips (UPT)

#### **Service Supplied**

6,115 Annual Vehicle Revenue Miles (VRM) 453 Annual Vehicle Revenue Hours (VRH)

#### **Summary of Operating Expenses (OE)**

\$37,811 Total Operating Expenses

#### **Database Information**

NTDID: 2R02-20937

Reporter Type: Rural General Public Transit

#### **Financial Information**

Mode

Bus

Total

#### **Sources of Operating Funds Expended**



#### Sources of Capital Funds Expended

| Fare Revenues                | \$0 |
|------------------------------|-----|
| Local Funds                  | \$0 |
| State Funds                  | \$0 |
| Federal Assistance           | \$0 |
| Other Funds                  | \$0 |
| Total Capital Funds Expended | \$0 |
|                              |     |

# **Operating Funding Sources**



#### **Modal Characteristics**

#### **Operation Characteristics**

#### **Vehicles Operated** at Maximum Service

| Mode  | Directly<br>Operated | Purchased<br>Transportation | Operating<br>Expenses | Fare<br>Revenues | Uses of Capital<br>Funds | Annual Unlinked<br>Trips | Annual Vehicle<br>Revenue Miles | Annual Vehicle<br>Revenue Hours |
|-------|----------------------|-----------------------------|-----