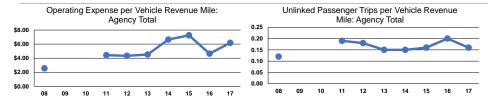

### **Service Efficiency**

|       | Operating Expenses per | Operating Expenses per |
|-------|------------------------|------------------------|
| Mode  | Vehicle Revenue Mile   | Vehicle Revenue Hour   |
| Bus   | \$6.18                 | \$83.47                |
| Total | \$6.18                 | \$83.47                |

| Operating Expenses<br>per Unlinked<br>Passenger Trip | Unlinked Trips per<br>Vehicle Revenue Mile | Unlinked Trips per<br>Vehicle Revenue Hour |
|------------------------------------------------------|--------------------------------------------|--------------------------------------------|
| \$39.47                                              | 0.2                                        | 2.1                                        |
| \$39.47                                              | 0.2                                        | 2.1                                        |