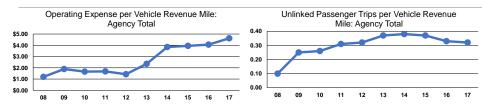

### **Service Efficiency**

| Operating Expenses per<br>Vehicle Revenue Mile | Operating Expenses per<br>Vehicle Revenue Hour |
|------------------------------------------------|------------------------------------------------|
| \$4.62                                         | \$81.36                                        |
| \$4.62                                         | \$81.36                                        |

# Service Effectiveness

| Unlinked Trips per | Unlinked Trips per<br>Vehicle Revenue Hour |
|--------------------|--------------------------------------------|
| 0.3                | 5.7                                        |
| 0.3                | 5.7                                        |
|                    | Vehicle Revenue Mile<br>0.3                |