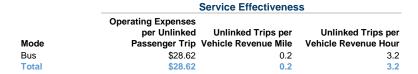

#### **Service Efficiency**

| Mode  | Operating Expenses per<br>Vehicle Revenue Mile | Operating Expenses per<br>Vehicle Revenue Hour |
|-------|------------------------------------------------|------------------------------------------------|
| Bus   | \$4.60                                         | \$92.64                                        |
| Total | \$4.60                                         | \$92.64                                        |