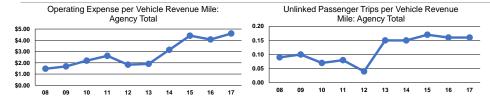

#### **Service Efficiency**

| Mode  | Operating Expenses per<br>Vehicle Revenue Mile | Operating Expenses per<br>Vehicle Revenue Hour |
|-------|------------------------------------------------|------------------------------------------------|
| Bus   | \$4.60                                         | \$92.64                                        |
| Total | \$4.60                                         | \$92.64                                        |