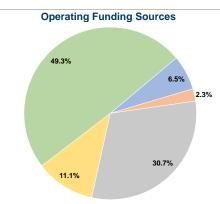

aza Hudsonville, NY 14830

### **General Information**

153,329 Annual Unlinked Trips (UPT)

#### **Service Supplied**

**Service Consumption** 

156,282 Annual Vehicle Revenue Miles (VRM) 11,750 Annual Vehicle Revenue Hours (VRH)

## **Summary of Operating Expenses (OE)**

\$942,824 Total Operating Expenses

#### **Database Information**

NTDID: 2R02-20941

Reporter Type: Rural General Public Transit

#### **Financial Information**

#### **Sources of Operating Funds Expended**



#### Sources of Capital Funds Expended

| Fare Revenues                | \$0 |
|------------------------------|-----|
| Local Funds                  | \$0 |
| State Funds                  | \$0 |
| Federal Assistance           | \$0 |
| Other Funds                  | \$0 |
| Total Capital Funds Expended | \$0 |



### **Modal Characteristics**

#### **Operation Characteristics**

### **Vehicles Operated** at Maximum Service

| Mode  | Directly<br>Operated | Purchased<br>Transportation | Operating<br>Expenses | Fare<br>Revenues | Uses of Capital<br>Funds | Annual Unlinked<br>Trips | Annual Vehicle<br>Revenue Miles | Annual Vehicle<br>Revenue Hours |
|-------|----------------------|-----------------------------|-----------------------|------------------|--------------------------|--------------------------|---------------------------------|---------------------------------|
| Bus   | 7                    | -                           | \$942,824             | \$61,450         | \$0                      | 153,329                  | 156,282                         | 11,750                          |
|