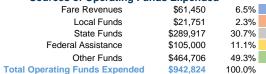

# **First Transit - Corning**

2017 Annual Agency Profile

### 1 Civic Center Plaza Hudsonville, NY 14830

### **General Information**

153,329 Annual Unlinked Trips (UPT)

#### **Service Supplied**

**Service Consumption** 

156,282 Annual Vehicle Revenue Miles (VRM) 11,750 Annual Vehicle Revenue Hours (VRH)

## **Summary of Operating Expenses (OE)**

\$942,824 Total Operating Expenses

#### **Database Information**

NTDID: 2R02-20941

Reporter Type: Rural General Public Transit

#### **Financial Information**

#### **Sources of Operating Funds Expended**



#### Sources of Capital Funds Expended

| Fare Revenues                | \$0 |
|------------------------------|-----|
| Local Funds                  | \$0 |
| State Funds                  | \$0 |
| Federal Assistance           | \$0 |
| Other Funds                  | \$0 |
| Total Capital Funds Expended | \$0 |



### **Modal Characteristics**

#### **Operation Characteristics**

### **Vehicles Operated** at Maximum Service

| Mode  | Directly<br>Operated | Purchased<br>Transportation | Operating<br>Expenses | Fare<br>Revenues | Uses of Capital<br>Funds | Annual Unlinked<br>Trips | Annual Vehicle<br>Revenue Miles | Annual Vehicle<br>Revenue Hours |
|-------|----------------------|-----------------------------|-----------------------|------------------|--------------------------|---------