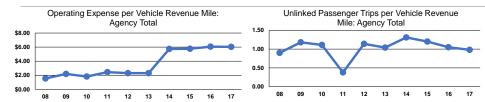

| -                           | \$942,824             | \$61,450         | \$0                      | 153,329                  | 156,282                         | 11,750                          |
| Total | 7                    | _                           | \$942.824             | \$61.450         | \$0                      | 153.329                  | 156.282                         | 11.750                          |

### **Performance Measures**

### **Service Efficiency**

|       | Operating Expenses per | Operating Expenses per |
|-------|------------------------|------------------------|
| Mode  | Vehicle Revenue Mile   | Vehicle Revenue Hour   |
| Bus   | \$6.03                 | \$80.24                |
| Total | \$6.03                 | \$80.24                |