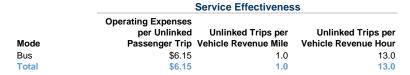

### **Performance Measures**

### **Service Efficiency**

|       | Operating Expenses per | Operating Expenses per |
|-------|------------------------|------------------------|
| Mode  | Vehicle Revenue Mile   | Vehicle Revenue Hour   |
| Bus   | \$6.03                 | \$80.24                |
| Total | \$6.03                 | \$80.24                |