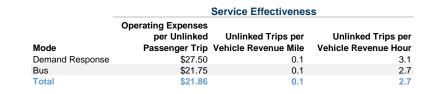

| \$11,834         | \$0                      | 22,087                   | 153,709                         | 8,224                           |

## **Performance Measures**

## Service Efficiency

| Mode            | Operating Expenses per<br>Vehicle Revenue Mile | Operating Expenses per<br>Vehicle Revenue Hour |
|-----------------|------------------------------------------------|------------------------------------------------|
| Demand Response | \$3.14                                         | \$85.01                                        |
| Bus             | \$3.14                                         | \$58.25                                        |
| Total           | \$3.14                                         | \$58.72                                        |