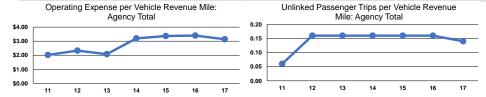

| \$11,834         | \$0                      | 22,087                   | 153,709                         | 8,224                           |

## **Performance Measures**

## Service Efficiency

| Mode            | Operating Expenses per<br>Vehicle Revenue Mile | Operating Expenses per<br>Vehicle Revenue Hour |
|-----------------|------------------------------------------------|------------------------------------------------|
| Demand Response | \$3.14                                         | \$85.01                                        |
| Bus             | \$3.14                                         | \$58.25                                        |
| Total           | \$3.14                                         | \$58.72                                        |