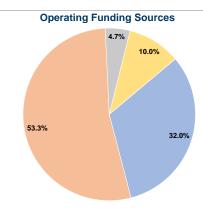

Profile

#### **General Information**

#### Contorui iniorinatio

## **Service Consumption**

64,495 Annual Unlinked Trips (UPT)

#### Service Supplied

196,537 Annual Vehicle Revenue Miles (VRM) 13,226 Annual Vehicle Revenue Hours (VRH)

## **Summary of Operating Expenses (OE)**

\$1,142,167 Total Operating Expenses

## **Database Information**

NTDID: 2R02-20947

Reporter Type: Rural General Public Transit

## **Financial Information**

## Sources of Operating Funds Expended



# **Sources of Capital Funds Expended**

| Fare Revenues                | \$0 |
|------------------------------|-----|
| Local Funds                  | \$0 |
| State Funds                  | \$0 |
| Federal Assistance           | \$0 |
| Other Funds                  | \$0 |
| Total Capital Funds Expended | \$0 |



## **Modal Characteristics**

#### **Operation Characteristics**

# Vehicles Operated at Maximum Service

| Mode  | Directly<br>Operated | Purchased<br>Transportation | Operating<br>Expenses | Fare<br>Revenues | Uses of Capital<br>Funds | Annual Unlinked<br>Trips | Annual Vehicle<br>Revenue Miles | Annual Vehicle<br>Revenue Hours |
|-------|----------------------|-----------------------------|-----------------------|------------------|--------------------------|--------------------------|---------------------------------|---------------------------------|
| Bus   | 10                   | -                           | \$1,142,167           | \$366,010        | \$0                      | 64,495                   | 196,537                         | 13,226                          |
| Total