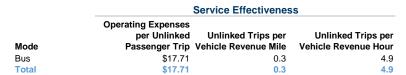

## **Performance Measures**

## **Service Efficiency**

| Mode  | Operating Expenses per<br>Vehicle Revenue Mile | Operating Expenses per<br>Vehicle Revenue Hour |
|-------|------------------------------------------------|------------------------------------------------|
| Bus   | \$5.81                                         | \$86.36                                        |
| Total | \$5.81                                         | \$86.36                                        |