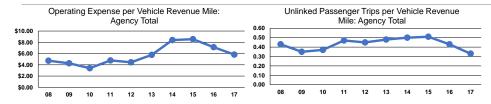

## **Performance Measures**

## **Service Efficiency**

| Mode  | Operating Expenses per<br>Vehicle Revenue Mile | Operating Expenses per<br>Vehicle Revenue Hour |
|-------|------------------------------------------------|------------------------------------------------|
| Bus   | \$5.81                                         | \$86.36                                        |
| Total | \$5.81                                         | \$86.36                                        |