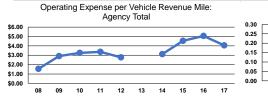

#### Service Efficiency

| Mode         | Operating Expenses per<br>Vehicle Revenue Mile | Operating Expenses per<br>Vehicle Revenue Hour |
|--------------|------------------------------------------------|------------------------------------------------|
| Commuter Bus | \$4.05                                         | \$122.22                                       |
| Bus          | \$4.05                                         | \$105.60                                       |
| Total        | \$4.05                                         | \$114.14                                       |