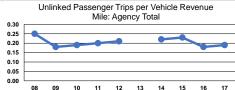

87         | \$0                      | 33,119                   | 171,813                         | 6,092                           |

#### **Performance Measures**

#### Service Efficiency

| Mode         | Operating Expenses per<br>Vehicle Revenue Mile | Operating Expenses per<br>Vehicle Revenue Hour |
|--------------|------------------------------------------------|------------------------------------------------|
| Commuter Bus | \$4.05                                         | \$122.22                                       |
| Bus          | \$4.05                                         | \$105.60                                       |
| Total        | \$4.05                                         | \$114.14                                       |

#### Service Effectiveness