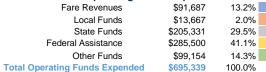

#### **Sources of Operating Funds Expended**

#### **Summary of Operating Expenses (OE)**

\$695,339 Total Operating Expenses