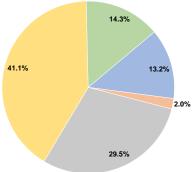

#### **Sources of Operating Funds Expended**

#### **Summary of Operating Expenses (OE)**

\$695,339 Total Operating Expenses