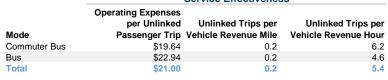

91,687         | \$0                      | 33,119                   | 171,813                         | 6,092                           |

#### **Performance Measures**

#### Service Efficiency

| Mode         | Operating Expenses per<br>Vehicle Revenue Mile | Operating Expenses per<br>Vehicle Revenue Hour |
|--------------|------------------------------------------------|------------------------------------------------|
| Commuter Bus | \$4.05                                         | \$122.22                                       |
| Bus          | \$4.05                                         | \$105.60                                       |
| Total        | \$4.05                                         | \$114.14                                       |

#### Service Effectiveness