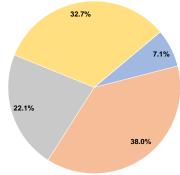

#### Sources of Operating Funds Expended

| Fare Revenues            | \$14,528  | 7.1%   |
|--------------------------|-----------|--------|
| Local Funds              | \$77,636  | 38.0%  |
| State Funds              | \$45,198  | 22.1%  |
| Federal Assistance       | \$66,882  | 32.7%  |
| Other Funds              | \$0       | 0.0%   |
| Operating Funds Expended | \$204 244 | 100.0% |