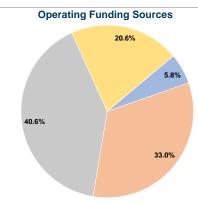

## **Sources of Operating Funds Expended**

Fare Revenues \$29,546 5.8% \$169,529 33.0% Local Funds State Funds \$208,692 40.6% Federal Assistance \$106,000 20.6% Other Funds \$0 0.0% **Total Operating Funds Expended** \$513,767 100.0%