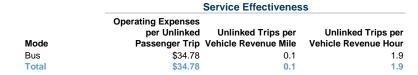

## Service Efficiency

| Mode  | Operating Expenses per<br>Vehicle Revenue Mile | Operating Expenses per<br>Vehicle Revenue Hour |
|-------|------------------------------------------------|------------------------------------------------|
| Bus   | \$2.73                                         | \$64.37                                        |
| Total | \$2.73                                         | \$64.37                                        |