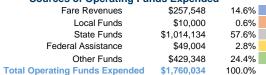

# **City of Oneonta**

2017 Annual Agency Profile

#### **General Information**

#### **Service Consumption**

692,944 Annual Unlinked Trips (UPT)

#### **Service Supplied**

418,469 Annual Vehicle Revenue Miles (VRM) 32,827 Annual Vehicle Revenue Hours (VRH)

#### **Summary of Operating Expenses (OE)**

\$1,760,034 Total Operating Expenses

#### **Database Information**

NTDID: 2R02-20960

Reporter Type: Rural General Public Transit

#### **Financial Information**

### **Sources of Operating Funds Expended**



### Sources of Capital Funds Expended

| Fare Revenues                | \$0 |
|------------------------------|-----|
| Local Funds                  | \$0 |
| State Funds                  | \$0 |
| Federal Assistance           | \$0 |
| Other Funds                  | \$0 |
| Total Capital Funds Expended | \$0 |
|                              |     |



#### **Modal Characteristics**

#### **Operation Characteristics**

#### **Vehicles Operated** at Maximum Service

| Mode            | Directly<br>Operated | Purchased<br>Transportation | Operating<br>Expenses | Fare<br>Revenues | Uses of Capital<br>Funds | Annual Unlinked<br>Trips | Annual Vehicle<br>Revenue Miles | Annual Vehicle<br>Revenue Hours |
|-----------------|----------------------|-----------------------------|-------------------