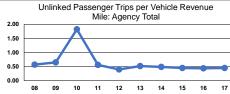

#### Service Effectiveness

| Operating Expenses<br>per Unlinked<br>Passenger Trip | Unlinked Trips per<br>Vehicle Revenue Mile | Unlinked Trips per<br>Vehicle Revenue Hour |
|------------------------------------------------------|--------------------------------------------|--------------------------------------------|
| \$10.49                                              | 0.4                                        | 8.1                                        |
| \$10.49                                              | 0.4                                        | 8.1                                        |
|                                                      |                                            |                                            |