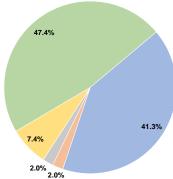

#### **Sources of Operating Funds Expended**

| Fare Revenues                         | \$728,484   | 41.3%  |  |
|---------------------------------------|-------------|--------|--|
| Local Funds                           | \$35,186    | 2.0%   |  |
| State Funds                           | \$35,186    | 2.0%   |  |
| Federal Assistance                    | \$130,000   | 7.4%   |  |
| Other Funds                           | \$835,953   | 47.4%  |  |
| <b>Total Operating Funds Expended</b> | \$1,764,809 | 100.0% |  |
|                                       |             |        |  |