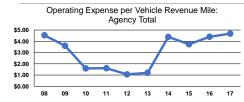

#### **Service Efficiency**

|       | Operating Expenses per |  |
|-------|------------------------|--|
| Vlode | Vehicle Revenue Mile   |  |
| Bus   | \$4.68                 |  |
| Γotal | \$4.68                 |  |