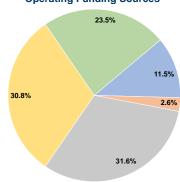

# **Sources of Operating Funds Expended**

Fare Revenues \$22,450 11.5% 2.6% Local Funds \$4,995 State Funds \$61,491 31.6% Federal Assistance \$60,000 30.8% 23.5% Other Funds \$45,694 **Total Operating Funds Expended** \$194,630 100.0%

# **Operating Funding Sources**