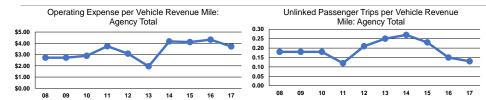

## **Service Efficiency**

Operating Expenses per Operating Expenses per Mode Vehicle Revenue Mile Vehicle Revenue Hour \$3.72 \$67.86 Bus \$3.72 \$67.86 Total

### Service Effectiveness

| Operating Expenses<br>per Unlinked<br>Passenger Trip | Unlinked Trips per<br>Vehicle Revenue Mile | Unlinked Trips per<br>Vehicle Revenue Hour |
|------------------------------------------------------|--------------------------------------------|--------------------------------------------|
| \$27.56                                              | 0.1                                        | 2.5                                        |
| \$27.56                                              | 0.1                                        | 2.5                                        |