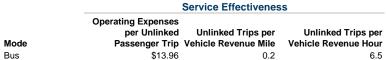

# **Service Efficiency**

| Mode  | Operating Expenses per<br>Vehicle Revenue Mile | Operating Expenses per<br>Vehicle Revenue Hour |  |  |
|-------|------------------------------------------------|------------------------------------------------|--|--|
| Bus   | \$3.42                                         | \$90.03                                        |  |  |
| Total | \$3.42                                         | \$90.03                                        |  |  |

0.2

6.5

\$13.96