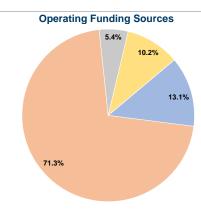

### Sources of Operating Funds Expended

| Fare Revenues               | \$473,463   | 13.1%  |  |
|-----------------------------|-------------|--------|--|
| Local Funds                 | \$2,566,718 | 71.3%  |  |
| State Funds                 | \$194,890   | 5.4%   |  |
| Federal Assistance          | \$366,000   | 10.2%  |  |
| Other Funds                 | \$0         | 0.0%   |  |
| al Operating Funds Expended | \$3,601,071 | 100.0% |  |