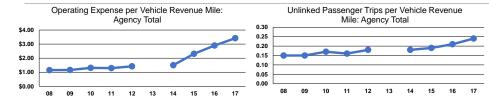

# **Service Efficiency**

| Mode  | Operating Expenses per<br>Vehicle Revenue Mile | Operating Expenses per<br>Vehicle Revenue Hour |  |  |
|-------|------------------------------------------------|------------------------------------------------|--|--|
| Bus   | \$3.42                                         | \$90.03                                        |  |  |
| Total | \$3.42                                         | \$90.03                                        |  |  |