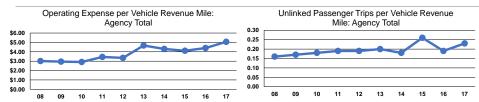

# **Service Efficiency**

|       | Operating Expenses per | Operating Expenses per |
|-------|------------------------|------------------------|
| Mode  | Vehicle Revenue Mile   | Vehicle Revenue Hour   |
| Bus   | \$5.06                 | \$68.08                |
| Total | \$5.06                 | \$68.08                |

| Operating Expenses<br>per Unlinked<br>Passenger Trip | Unlinked Trips per<br>Vehicle Revenue Mile | Unlinked Trips per<br>Vehicle Revenue Hour |
|------------------------------------------------------|--------------------------------------------|--------------------------------------------|
| \$21.89                                              | 0.2                                        | 3.1                                        |
| \$21.89                                              | 0.2                                        | 3.1                                        |