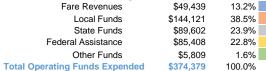

#### **Sources of Operating Funds Expended**

# **Operating Funding Sources** 22.8% 1.6% 13.2%

38.5%