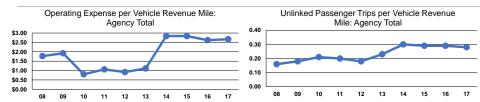

# **Service Efficiency**

|       | Operating Expenses per | Operating Expenses per |
|-------|------------------------|------------------------|
| Mode  | Vehicle Revenue Mile   | Vehicle Revenue Hour   |
| Bus   | \$2.67                 | \$55.97                |
| Total | \$2.67                 | \$55.97                |

**Operating Expenses** per Unlinked Unlinked Trips per Unlinked Trips per Passenger Trip Vehicle Revenue Mile Vehicle Revenue Hour \$9.45 0.3 5.9 \$9.45 0.3 5.9