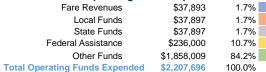

### **Sources of Operating Funds Expended**

# **Summary of Operating Expenses (OE)**

\$2,207,696 Total Operating Expenses