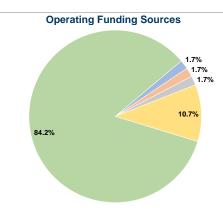

mation**

# **Service Consumption**

233,563 Annual Unlinked Trips (UPT)

### Service Supplied

825,779 Annual Vehicle Revenue Miles (VRM) 39,444 Annual Vehicle Revenue Hours (VRH)

# **Summary of Operating Expenses (OE)**

\$2,207,696 Total Operating Expenses

### **Database Information**

NTDID: 2R02-20983

Reporter Type: Rural General Public Transit

# **Financial Information**

Mode

Bus

Total

### **Sources of Operating Funds Expended**



# Sources of Capital Funds Expended

| Fare Revenues                | \$0 |
|------------------------------|-----|
| Local Funds                  | \$0 |
| State Funds                  | \$0 |
| Federal Assistance           | \$0 |
| Other Funds                  | \$0 |
| Total Capital Funds Expended | \$0 |
|                              |     |



# **Modal Characteristics**

# **Operation Characteristics**

# **Vehicles Operated** at Maximum Service

|       | Directly | Purchased      | Operating   | Fare     |
|-------|----------|----------------|-------------|----------|
| Mode  | Operated | Transportation | Expenses    | Revenues |
| Bus   | 38       | -              | \$2,207,696 | \$37,893 |
| Total | 38       | -              | \$2,207,696 | \$37,893 |

| Uses of Capital<br>Funds | Annual Unlinked<br>Trips | A<br>R |
|--------------------------|--------------------------|--------|
| \$0                      | 233,563                  |        |
| \$0                      | 222 562                  |        |

| Annual Vehicle | Ann  |
|----------------|------|
| Revenue Miles  | Reve |
| 825,779        |      |
| 825,779