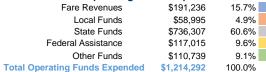

# **Franklin County Public Transportation**

2017 Annual Agency Profile

14981 State Rt. 30 North Malone, NY 12953

## **General Information**

## **Service Consumption** 82,373 Annual Unlinked Trips (UPT)

## **Service Supplied**

638,941 Annual Vehicle Revenue Miles (VRM) 21,457 Annual Vehicle Revenue Hours (VRH)

# **Summary of Operating Expenses (OE)**

\$1,214,292 Total Operating Expenses

# **Database Information**

NTDID: 2R02-20992

Reporter Type: Rural General Public Transit

## **Financial Information**

## **Sources of Operating Funds Expended**



# Sources of Capital Funds Expended

| Fare Revenues                | \$0 |
|------------------------------|-----|
| Local Funds                  | \$0 |
| State Funds                  | \$0 |
| Federal Assistance           | \$0 |
| Other Funds                  | \$0 |
| Total Capital Funds Expended | \$0 |

# **Operating Funding Sources**



# **Modal Characteristics**

## **Operation Characteristics**

# **Vehicles Operated** at Maximum Service

| Mode            | Directly<br>Operated | Purchased<br>Transportation | Operating<br>Expenses | Fare<br>Revenues | Uses of Capital<br>Funds | Annual Unlinked<br>Trips | Annual Vehicle<br>Revenue Miles | Annual Vehicle<br>Revenue Hours |
|-----------------|----------------------|-----------------------------|-----------------------|-----------