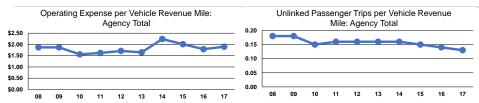

#### **Performance Measures**

## **Service Efficiency**

| Mode            | Operating Expenses per<br>Vehicle Revenue Mile | Operating Expenses per<br>Vehicle Revenue Hour |
|-----------------|------------------------------------------------|------------------------------------------------|
| Commuter Bus    | \$1.90                                         | \$85.88                                        |
| Demand Response | \$1.90                                         | \$42.09                                        |
| Bus             | \$1.90                                         | \$57.08                                        |
| Total           | \$1.90                                         | \$56.59                                        |

# Service Effectiveness

| Mode            | Operating Expenses<br>per Unlinked<br>Passenger Trip | Unlinked Trips per<br>Vehicle Revenue Mile | Unlinked Trips per<br>Vehicle Revenue Hour |  |  |  |
|-----------------|------------------------------------------------------|--------------------------------------------|--------------------------------------------|--|--|--|
| Commuter Bus    | \$25.06                                              | 0.1                                        | 3.4                                        |  |  |  |
| Demand Response | \$10.38                                              | 0.2                                        | 4.1                                        |  |  |  |
| Bus             | \$14.93                                              | 0.1                                        | 3.8                                        |  |  |  |
| Total           | \$14.74                                              | 0.1                                        | 3.8                                        |  |  |  |
|                 |                                                      |                                            |                                            |  |  |  |