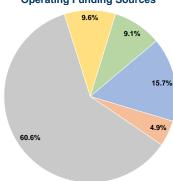

2953

## **General Information**

## **Service Consumption** 82,373 Annual Unlinked Trips (UPT)

## **Service Supplied**

638,941 Annual Vehicle Revenue Miles (VRM) 21,457 Annual Vehicle Revenue Hours (VRH)

# **Summary of Operating Expenses (OE)**

\$1,214,292 Total Operating Expenses

# **Database Information**

NTDID: 2R02-20992

Reporter Type: Rural General Public Transit

## **Financial Information**

## **Sources of Operating Funds Expended**



# Sources of Capital Funds Expended

| Fare Revenues                | \$0 |
|------------------------------|-----|
| Local Funds                  | \$0 |
| State Funds                  | \$0 |
| Federal Assistance           | \$0 |
| Other Funds                  | \$0 |
| Total Capital Funds Expended | \$0 |

# **Operating Funding Sources**



# **Modal Characteristics**

## **Operation Characteristics**

# **Vehicles Operated** at Maximum Service

| Mode            | Directly<br>Operated | Purchased<br>Transportation | Operating<br>Expenses | Fare<br>Revenues | Uses of Capital<br>Funds | Annual Unlinked<br>Trips | Annual Vehicle<br>Revenue Miles | Annual Vehicle<br>Revenue Hours |
|-----------------|----------------------|-----------------------------|-----------------------|------------------|--------------------------|--------------------------|---------------------------------|---------------------------------|
| Commuter Bus    | -                    | 2                           | \$309,159             | \$19,123         | \$0                      | 12,339                   | 162,634                         | 3,600