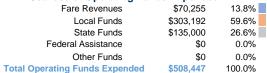

### **Sources of Operating Funds Expended**

# **Summary of Operating Expenses (OE)**

\$508,447 Total Operating Expenses