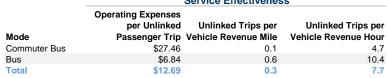

\$70,255         | \$0                      | 40,078                   | 127,021                         | 5,175                           |

# **Performance Measures**

#### Service Efficiency

| Mode         | Operating Expenses per<br>Vehicle Revenue Mile | Operating Expenses per<br>Vehicle Revenue Hour |
|--------------|------------------------------------------------|------------------------------------------------|
| Commuter Bus | \$4.00                                         | \$129.68                                       |
| Bus          | \$4.00                                         | \$70.96                                        |
| Total        | \$4.00                                         | \$98.25                                        |

#### Service Effectiveness