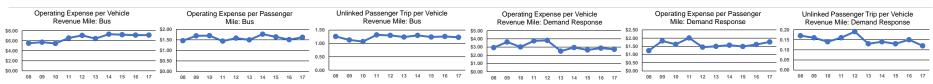

| Performance Measures   | Service                | Efficiency             |                       |                        | Service Effectiveness   |                      |                      |  |
|------------------------|------------------------|------------------------|-----------------------|------------------------|-------------------------|----------------------|----------------------|--|
|                        | Operating Expenses per | Operating Expenses per |                       | Operating Expenses per | Operating Expenses per  | Unlinked Trips per   | Unlinked Trips per   |  |
| Mode                   | Vehicle Revenue Mile   | Vehicle Revenue Hour   | Mode                  | Passenger Mile         | Unlinked Passenger Trip | Vehicle Revenue Mile | Vehicle Revenue Hour |  |
| Commuter Bus           | \$2.75                 | \$84.28                | Commuter Bus          | \$0.49                 | \$12.81                 | 0.2                  | 6.6                  |  |
| Demand Response        | \$2.72                 | \$51.49                | Demand Response       | \$1.77                 | \$22.22                 | 0.1                  | 2.3                  |  |
| Demand Response - Taxi | \$1.74                 | \$31.21                | Demand Response - Tax | ri \$1.50              | \$17.02                 | 0.1                  | 1.8                  |  |
| Bus                    | \$7.11                 | \$85.71                | Bus                   | \$1.62                 | \$5.77                  | 1.2                  | 14.9                 |  |
| Total                  | \$3.47                 | \$60.53                | Total                 | \$1.53                 | \$10.44                 | 0.3                  | 5.8                  |  |