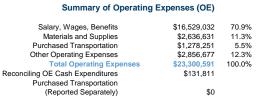

Fived Cuideway Vehicles Available

| o | peration | Characteristics |
|---|----------|-----------------|
|   |          |                 |

| Operation Characteristics | •            |               |               |                 |                |                |                | rixed Guideway | venicies Available |                    |                | Average            |
|---------------------------|--------------|---------------|---------------|-----------------|----------------|----------------|----------------|----------------|--------------------|--------------------|----------------|--------------------|
|                           | Operating    |               | Uses of       | Annual          | Annual         | Annual Vehicle | Annual Vehicle | Directional    | for Maximum        | Vehicles Operated  | Percent        | Fleet Age in       |
| Mode                      | Expenses     | Fare Revenues | Capital Funds | Passenger Miles | Unlinked Trips | Revenue Miles  | Revenue Hours  | Route Miles    | Service            | in Maximum Service | Spare Vehicles | Years <sup>a</sup> |
| Commuter Bus              | \$1,077,168  | \$268,963     | \$1,109,845   | 2,185,523       | 84,087         | 392,149        | 12,781         | 0.0            | 12                 | 9                  | 25.0%          | 7.6                |
| Demand Response           | \$12,606,049 | \$12,583,172  | \$4,467,769   | 7,114,453       | 567,253        | 4,641,670      | 244,836        | 0.0            | 268                | 183                | 31.7%          | 3.8                |
| Demand Response - Taxi    | \$743,791    | \$37,515      | \$0           | 494,394         | 43,703         | 426,971        | 23,830         | 0.0            | 19                 | 19                 | 0.0%           | 0.0                |
| Bus                       | \$8,873,583  | \$1,537,598   | \$4,771,887   | 5,471,229       | 1,537,512      | 1,248,599      | 103,526        | 0.0            | 44                 | 35                 | 20.5%          | 8.8                |
| Total                     | \$23,300,591 | \$14,427,248  | \$10,349,501  | 15,265,599      | 2,232,555      | 6,709,389      | 384,973        | 0.0            | 343                | 246                | 28.3%          |                    |