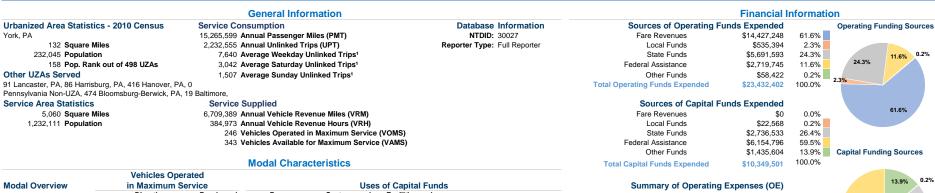

Fived Cuideway Vehicles Available

| o | peration | Characteristics |
|---|----------|-----------------|
|   |          |                 |

| Operation Characteristics | •            |               |               |                 |                |                |                | rixed Guideway | venicies Available |                    |                | Average            |
|---------------------------|--------------|---------------|---------------|-----------------|----------------|----------------|----------------|----------------|--------------------|--------------------|----------------|--------------------|
|                           | Operating    |               | Uses of       | Annual          | Annual         | Annual Vehicle | Annual Vehicle | Directional    | for Maximum        | Vehicles Operated  | Percent        | Fleet Age in       |
| Mode                      | Expenses     | Fare Revenues | Capital Funds | Passenger Miles | Unlinked Trips | Revenue Miles  | Revenue Hours  | Route Miles    | Service            | in Maximum Service | Spare Vehicles | Years <sup>a</sup> |
| Commuter Bus              | \$1,077,168  | \$268,963     | \$1,109,845   | 2,185,523       | 84,087         | 392,149        | 12,781         | 0.0            | 12                 | 9                  | 25.0%          | 7.6                |
| Demand Response           | \$12,606,049 | \$12,583,172  | \$4,467,769   | 7,114,453       | 567,253        | 4,641,670      | 244,836        | 0.0            | 268                | 183                | 31.7%          | 3.8                |
| Demand Response - Taxi    | \$743,791    | \$37,515      | \$0           | 494,394         | 43,703         | 426,971        | 23,830         | 0.0            | 19                 | 19                 | 0.0%           | 0.0                |
| Bus                       | \$8,873,583  | \$1,537,598   | \$4,771,887   | 5,471,229       | 1,537,512      | 1,248,599      | 103,526        | 0.0            | 44                 | 35                 | 20.5%          | 8.8                |
| Total                     | \$23,300,591 | \$14,427,248  | \$10,349,501  | 15,265,599      | 2,232,555      | 6,709,389      | 384,973        | 0.0            | 343                | 246                | 28.3%          |                    |