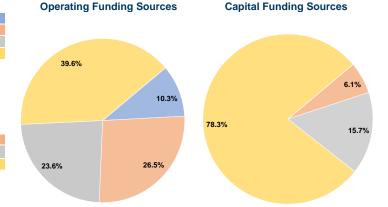

## **Financial Information**

0.0%

6.1%

15.7%

78.3%

0.0%

100.0%

Sources of Capital Funds Expended

Fare Revenues

Federal Assistance

**Total Capital Funds Expended** 

Local Funds

State Funds

Other Funds