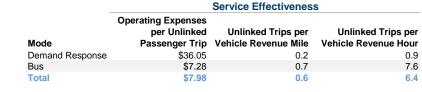

#### **Performance Measures**

#### **Service Efficiency**

| Mode            | Operating Expenses per<br>Vehicle Revenue Mile | Operating Expenses per<br>Vehicle Revenue Hour |
|-----------------|------------------------------------------------|------------------------------------------------|
| Demand Response | \$5.69                                         | \$32.06                                        |
| Bus             | \$4.84                                         | \$55.02                                        |
| Total           | \$4.92                                         | \$51.01                                        |