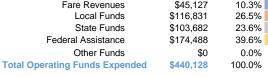

Fare Revenues

Federal Assistance

**Total Capital Funds Expended** 

Local Funds

State Funds

Other Funds