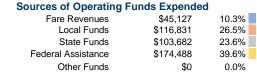

Fare Revenues

Federal Assistance

**Total Capital Funds Expended** 

Local Funds

State Funds

Other Funds