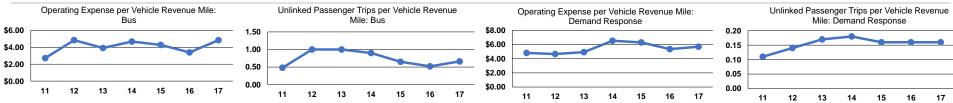

#### **Performance Measures**

#### **Service Efficiency**

| Mode            | Operating Expenses per<br>Vehicle Revenue Mile | Operating Expenses per<br>Vehicle Revenue Hour |
|-----------------|------------------------------------------------|------------------------------------------------|
| Demand Response | \$5.69                                         | \$32.06                                        |
| Bus             | \$4.84                                         | \$55.02                                        |
| Total           | \$4.92                                         | \$51.01                                        |