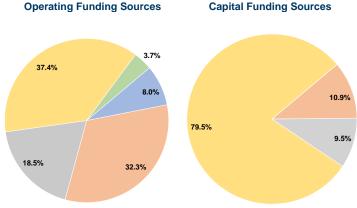

## **Sources of Capital Funds Expended**

| Fare Revenues                       | \$0         | 0.0%   |
|-------------------------------------|-------------|--------|
| Local Funds                         | \$208,172   | 10.9%  |
| State Funds                         | \$181,558   | 9.5%   |
| Federal Assistance                  | \$1,512,183 | 79.5%  |
| Other Funds                         | \$0         | 0.0%   |
| <b>Total Capital Funds Expended</b> | \$1,901,913 | 100.0% |
|                                     |             |        |