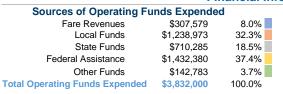

## **Sources of Capital Funds Expended**

| Fare Revenues                       | \$0         | 0.0%   |
|-------------------------------------|-------------|--------|
| Local Funds                         | \$208,172   | 10.9%  |
| State Funds                         | \$181,558   | 9.5%   |
| Federal Assistance                  | \$1,512,183 | 79.5%  |
| Other Funds                         | \$0         | 0.0%   |
| <b>Total Capital Funds Expended</b> | \$1,901,913 | 100.0% |
|                                     |             |        |