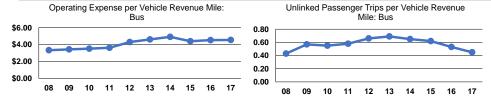

## Service Efficiency

|                        |                                                          |                                                        | Operating Expenses                                                                         |                                                                                                                                                                                                            |                                                                                                                                                                                                                                                                                                                                                                                                                                                                                                                                                                                                                                                                                                                                                                                                                                                                                                                                                                                                                                                                                                                                                                                                                                                                                                                                                                                                                                                                                                                                                                                                                                                                                                                                                                                                                                                                                                                                                                                                                                                                                                                                                                                                            |
|------------------------|----------------------------------------------------------|--------------------------------------------------------|--------------------------------------------------------------------------------------------|------------------------------------------------------------------------------------------------------------------------------------------------------------------------------------------------------------|------------------------------------------------------------------------------------------------------------------------------------------------------------------------------------------------------------------------------------------------------------------------------------------------------------------------------------------------------------------------------------------------------------------------------------------------------------------------------------------------------------------------------------------------------------------------------------------------------------------------------------------------------------------------------------------------------------------------------------------------------------------------------------------------------------------------------------------------------------------------------------------------------------------------------------------------------------------------------------------------------------------------------------------------------------------------------------------------------------------------------------------------------------------------------------------------------------------------------------------------------------------------------------------------------------------------------------------------------------------------------------------------------------------------------------------------------------------------------------------------------------------------------------------------------------------------------------------------------------------------------------------------------------------------------------------------------------------------------------------------------------------------------------------------------------------------------------------------------------------------------------------------------------------------------------------------------------------------------------------------------------------------------------------------------------------------------------------------------------------------------------------------------------------------------------------------------------|
| Operating Expenses per | Operating Expenses per                                   |                                                        | per Unlinked                                                                               | Unlinked Trips per                                                                                                                                                                                         | Unlinked Trips per                                                                                                                                                                                                                                                                                                                                                                                                                                                                                                                                                                                                                                                                                                                                                                                                                                                                                                                                                                                                                                                                                                                                                                                                                                                                                                                                                                                                                                                                                                                                                                                                                                                                                                                                                                                                                                                                                                                                                                                                                                                                                                                                                                                         |
| Vehicle Revenue Mile   | Vehicle Revenue Hour                                     | Mode                                                   | Passenger Trip                                                                             | Vehicle Revenue Mile                                                                                                                                                                                       | Vehicle Revenue Hour                                                                                                                                                                                                                                                                                                                                                                                                                                                                                                                                                                                                                                                                                                                                                                                                                                                                                                                                                                                                                                                                                                                                                                                                                                                                                                                                                                                                                                                                                                                                                                                                                                                                                                                                                                                                                                                                                                                                                                                                                                                                                                                                                                                       |
| \$4.54                 | \$72.63                                                  | Bus                                                    | \$10.16                                                                                    | 0.4                                                                                                                                                                                                        | 7.1                                                                                                                                                                                                                                                                                                                                                                                                                                                                                                                                                                                                                                                                                                                                                                                                                                                                                                                                                                                                                                                                                                                                                                                                                                                                                                                                                                                                                                                                                                                                                                                                                                                                                                                                                                                                                                                                                                                                                                                                                                                                                                                                                                                                        |
| \$4.54                 | \$72.63                                                  | Total                                                  | \$10.16                                                                                    | 0.4                                                                                                                                                                                                        | 7.1                                                                                                                                                                                                                                                                                                                                                                                                                                                                                                                                                                                                                                                                                                                                                                                                                                                                                                                                                                                                                                                                                                                                                                                                                                                                                                                                                                                                                                                                                                                                                                                                                                                                                                                                                                                                                                                                                                                                                                                                                                                                                                                                                                                                        |
|                        | Operating Expenses per<br>Vehicle Revenue Mile<br>\$4.54 | Vehicle Revenue Mile S4.54 Vehicle Revenue Hour \$4.54 | Operating Expenses per Vehicle Revenue Mile \$4.54  Vehicle Revenue Hour \$72.63  Wode Bus | Operating Expenses per Vehicle Revenue Mile \$4.54\$  Operating Expenses per Vehicle Revenue Hour Mode Passenger Trip \$4.54  \$72.63  Bus  Operating Expenses per per Unlinked Passenger Trip Bus \$10.16 | Operating Expenses per Vehicle Revenue Mile \$4.54\$  Operating Expenses per Vehicle Revenue Hour \$4.54\$  Operating Expenses per Vehicle Revenue Hour Mode Passenger Trip Vehicle Revenue Mile \$10.16\$  Bus \$10.16\$  Operating Expenses per Unlinked Trips per Vehicle Revenue Mile \$10.16\$  Operating Expenses per Vehicle Revenue Mile \$10.16\$  Operating Expe |