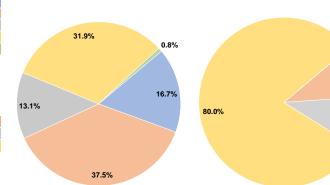

# Sources of Capital Funds Expended

| Courses of Capital Lando Expended |          |        |  |  |  |  |
|-----------------------------------|----------|--------|--|--|--|--|
| Fare Revenues                     | \$0      | 0.0%   |  |  |  |  |
| Local Funds                       | \$8,845  | 10.0%  |  |  |  |  |
| State Funds                       | \$8,845  | 10.0%  |  |  |  |  |
| Federal Assistance                | \$70,755 | 80.0%  |  |  |  |  |
| Other Funds                       | \$0      | 0.0%   |  |  |  |  |
| Total Capital Funds Expended      | \$88,445 | 100.0% |  |  |  |  |

### **Service Effectiveness**

**Capital Funding Sources** 

10.0%

10.0%

16

17

| Mode            | Operating Expenses<br>per Unlinked<br>Passenger Trip | Unlinked Trips per<br>Vehicle Revenue Mile | Unlinked Trips per<br>Vehicle Revenue Hour |
|-----------------|------------------------------------------------------|--------------------------------------------|--------------------------------------------|
| Demand Response | \$15.61                                              | 0.1                                        | 1.6                                        |
| Bus             | \$5.45                                               | 0.4                                        | 11.2                                       |
| Total           | \$6.19                                               | 0.4                                        | 7.8                                        |