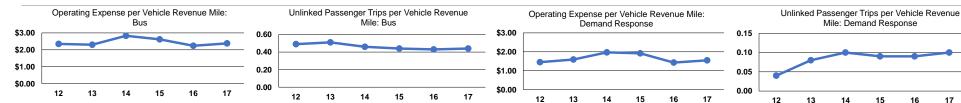

## **Service Efficiency**

| Mode            | Operating Expenses per<br>Vehicle Revenue Mile | Operating Expenses per<br>Vehicle Revenue Hour |  |
|-----------------|------------------------------------------------|------------------------------------------------|--|
| Demand Response | \$1.55                                         | \$24.80                                        |  |
| Bus             | \$2.38                                         | \$60.74                                        |  |
| Total           | \$2.16                                         | \$47.99                                        |  |

### **Service Effectiveness**

**Capital Funding Sources** 

10.0%

10.0%

16

17

| Mode            | Operating Expenses<br>per Unlinked<br>Passenger Trip | Unlinked Trips per<br>Vehicle Revenue Mile | Unlinked Trips per<br>Vehicle Revenue Hour |
|-----------------|------------------------------------------------------|--------------------------------------------|--------------------------------------------|
| Demand Response | \$15.61                                              | 0.1                                        | 1.6                                        |
| Bus             | \$5.45                                               | 0.4                                        | 11.2                                       |
| Total           | \$6.19                                               | 0.4                                        | 7.8                                        |