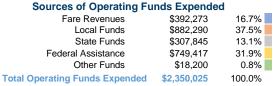

**Operating Funding Sources** 

## **Vehicles Operated** at Maximum Service

|                 | Uses of  |                |             |           |          |                |                |                |                       |
|-----------------|----------|----------------|-------------|-----------|----------|----------------|----------------|----------------|-----------------------|
|                 | Directly | Purchased      | Operating   | Fare      | Capital  | Annual         | Annual Vehicle | Annual Vehicle | Average Fleet Age     |
| Mode            | Operated | Transportation | Expenses    | Revenues  | Funds    | Unlinked Trips | Revenue Miles  | Revenue Hours  | in Years <sup>a</sup> |
| Demand Response | 10       | -              | \$430,830   | \$55,618  | \$0      | 27,607         | 278,514        | 17,370         | 10.6                  |
| Bus             | 9        | -              | \$1,919,195 | \$336,655 | \$88,445 | 352,342        | 806,990        | 31,598         | 9.5                   |
| Total           | 19       | _              | \$2,350,025 | \$392 273 | \$88 445 | 379 949        | 1 085 504      | 48 968         |                       |