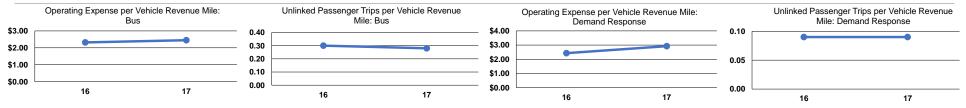

# **Service Efficiency**

| Mode            | Operating Expenses per<br>Vehicle Revenue Mile | Operating Expenses per<br>Vehicle Revenue Hour |  |
|-----------------|------------------------------------------------|------------------------------------------------|--|
| Demand Response | \$2.92                                         | \$47.33                                        |  |
| Bus             | \$2.45                                         | \$49.51                                        |  |
| Total           | \$2.58                                         | \$48.79                                        |  |

#### **Operating Expenses** per Unlinked Unlinked Trips per Unlinked Trips per Passenger Trip Vehicle Revenue Mile \$31.86 0.1

**Service Effectiveness** 