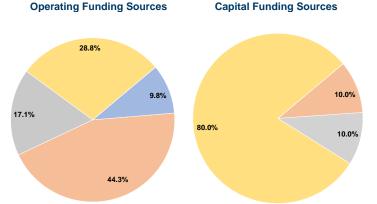

## **Financial Information**

Fare Revenues 0.0% Local Funds \$20.463 10.0% State Funds \$20,465 10.0% Federal Assistance \$163.704 80.0% Other Funds \$0 0.0% **Total Capital Funds Expended** \$204,632 100.0%