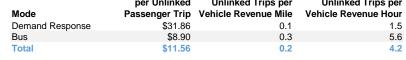

# **Service Efficiency**

| Mode            | Operating Expenses per<br>Vehicle Revenue Mile | Operating Expenses per<br>Vehicle Revenue Hour |  |
|-----------------|------------------------------------------------|------------------------------------------------|--|
| Demand Response | \$2.92                                         | \$47.33                                        |  |
| Bus             | \$2.45                                         | \$49.51                                        |  |
| Total           | \$2.58                                         | \$48.79                                        |  |

#### **Operating Expenses** per Unlinked Unlinked Trips per Unlinked Trips per Passenger Trip Vehicle Revenue Mile \$31.86 0.1

**Service Effectiveness** 