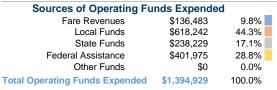

## **Financial Information**

Fare Revenues 0.0% Local Funds \$20.463 10.0% State Funds \$20,465 10.0% Federal Assistance \$163.704 80.0% Other Funds \$0 0.0% **Total Capital Funds Expended** \$204,632 100.0%