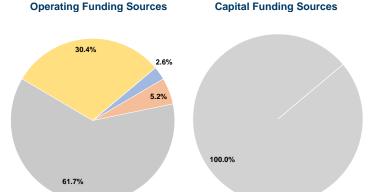

# **Financial Information**

| \$0       | 0.0%                           |
|-----------|--------------------------------|
| \$0       | 0.0%                           |
| \$306,235 | 100.0%                         |
| \$0       | 0.0%                           |
| \$0       | 0.0%                           |
| \$306,235 | 100.0%                         |
|           | \$0<br>\$306,235<br>\$0<br>\$0 |