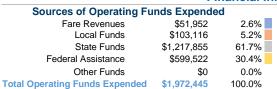

# **Financial Information**

| \$0       | 0.0%                           |
|-----------|--------------------------------|
| \$0       | 0.0%                           |
| \$306,235 | 100.0%                         |
| \$0       | 0.0%                           |
| \$0       | 0.0%                           |
| \$306,235 | 100.0%                         |
|           | \$0<br>\$306,235<br>\$0<br>\$0 |