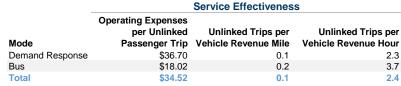

# Service Efficiency

Total

| Mode            | Operating Expenses per<br>Vehicle Revenue Mile | Operating Expenses per<br>Vehicle Revenue Hour |
|-----------------|------------------------------------------------|------------------------------------------------|
| Demand Response | \$3.16                                         | \$82.62                                        |
| Bus             | \$4.00                                         | \$66.75                                        |
| Total           | \$3.20                                         | \$81.44                                        |