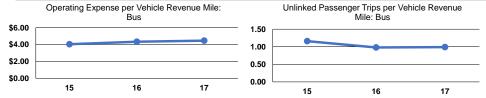

# **Service Efficiency**

**Service Effectiveness Operating Expenses** Operating Expenses per Operating Expenses per per Unlinked Unlinked Trips per Unlinked Trips per Vehicle Revenue Mile Vehicle Revenue Hour Vehicle Revenue Mile Mode Mode Passenger Trip Vehicle Revenue Hour Bus \$4.46 \$47.77 Bus \$4.48 1.0 10.7 \$4.46 \$47.77 \$4.48 1.0 Total 10.7 **Total** 