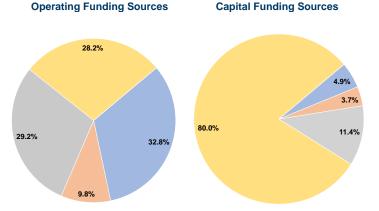

#### **Financial Information**

4.9% Fare Revenues \$6,474 Local Funds 3.7% \$4,840 State Funds \$15,017 11.4% Federal Assistance \$105,326 80.0% Other Funds \$0 0.0% **Total Capital Funds Expended** \$131,657 100.0%

### **Vehicles Operated** at Maximum Service

|       |          |                |             |           | Uses of   |                |                |                |                       |
|-------|----------|----------------|-------------|-----------|-----------|----------------|----------------|----------------|-----------------------|
|       | Directly | Purchased      | Operating   | Fare      | Capital   | Annual         | Annual Vehicle | Annual Vehicle | Average Fleet Age     |
| Mode  | Operated | Transportation | Expenses    | Revenues  | Funds     | Unlinked Trips | Revenue Miles  | Revenue Hours  | in Years <sup>a</sup> |
| Bus   | 20       | <del>-</del>   | \$1,516,972 | \$503,846 | \$131,657 | 338,719        | 340,436        | 31,759         | 6.3                   |
| Total | 20       | -              | \$1,516,972 | \$503,846 | \$131,657 | 338,719        | 340,436        | 31,759         |                       |