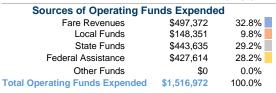

### **Vehicles Operated** at Maximum Service

|       |          |                |             |           | Uses of   |                |                |                |                       |
|-------|----------|----------------|-------------|-----------|-----------|----------------|----------------|----------------|-----------------------|
|       | Directly | Purchased      | Operating   | Fare      | Capital   | Annual         | Annual Vehicle | Annual Vehicle | Average Fleet Age     |
| Mode  | Operated | Transportation | Expenses    | Revenues  | Funds     | Unlinked Trips | Revenue Miles  | Revenue Hours  | in Years <sup>a</sup> |
| Bus   | 20       | <del>-</del>   | \$1,516,972 | \$503,846 | \$131,657 | 338,719        | 340,436        | 31,759         | 6.3                   |
| Total | 20       | -              | \$1,516,972 | \$503,846 | \$131,657 | 338,719        | 340,436        | 31,759         |                       |