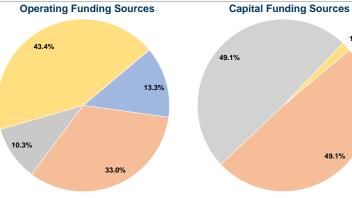

### **Sources of Capital Funds Expended**

| Fare Revenues                | \$0      | 0.0%   |
|------------------------------|----------|--------|
| Local Funds                  | \$22,527 | 49.1%  |
| State Funds                  | \$22,527 | 49.1%  |
| Federal Assistance           | \$812    | 1.8%   |
| Other Funds                  | \$0      | 0.0%   |
| Total Capital Funds Expended | \$45,866 | 100.0% |

1.8%

49.1%