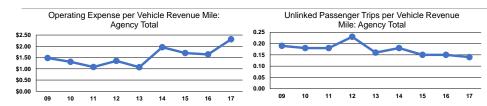

## Service Efficiency

|                 | Operating Expenses per | Operating Expenses per |  |
|-----------------|------------------------|------------------------|--|
| Mode            | Vehicle Revenue Mile   | Vehicle Revenue Hour   |  |
| Demand Response | \$2.31                 | \$63.91                |  |
| Total           | \$2.31                 | \$63.91                |  |

## Service Effectiveness

| Mode            | Operating Expenses | Unlinked Trips per   | Unlinked Trips per   |
|-----------------|--------------------|----------------------|----------------------|
|                 | per Unlinked       | Vehicle Revenue Mile | Vehicle Revenue Hour |
| Demand Response | \$16.23            | 0.1                  | 3.9                  |
| Total           | \$16.23            | 0.1                  | 3.9                  |