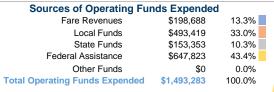

## **Summary of Operating Expenses (OE)**

\$1,493,283 Total Operating Expenses

## **Financial Information**