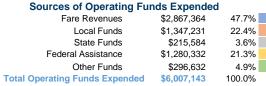

#### **Summary of Operating Expenses (OE)**

\$6,007,143 Total Operating Expenses