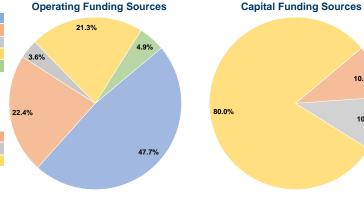

#### **Summary of Operating Expenses (OE)**

\$6,007,143 Total Operating Expenses

# **Sources of Capital Funds Expended**

| Fare Revenues             | \$0       | 0.0%   |
|---------------------------|-----------|--------|
| Local Funds               | \$68,604  | 10.0%  |
| State Funds               | \$68,604  | 10.0%  |
| Federal Assistance        | \$548,832 | 80.0%  |
| Other Funds               | \$0       | 0.0%   |
| al Capital Funds Expended | \$686.040 | 100.0% |