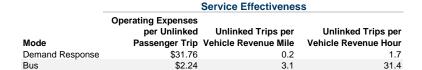

# Service Efficiency

|                 | Operating Expenses per | Operating Expenses per |  |  |
|-----------------|------------------------|------------------------|--|--|
| Mode            | Vehicle Revenue Mile   | Vehicle Revenue Hour   |  |  |
| Demand Response | \$5.82                 | \$53.62                |  |  |
| Bus             | \$6.98                 | \$70.20                |  |  |
| Total           | \$6.92                 | \$69.18                |  |  |