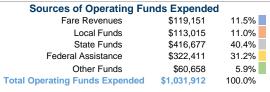

## **Dorchester County Council**

2017 Annual Agency Profile

503 Court Lane Cambridge, MD 21613

## **General Information**

## **Service Consumption**

117,371 Annual Unlinked Trips (UPT)

## **Service Supplied**

539,528 Annual Vehicle Revenue Miles (VRM) 33,208 Annual Vehicle Revenue Hours (VRH)

## **Summary of Operating Expenses (OE)**

\$1,031,912 Total Operating Expenses

## **Database Information**

NTDID: 3R03-30161

Reporter Type: Rural General Public Transit

## **Financial Information**



## **Sources of Capital Funds Expended**

| Fare Revenues                | \$0     | 0.0%   |
|------------------------------|---------|--------|
| Local Funds                  | \$1,070 | 19.2%  |
| State Funds                  | \$47    | 0.8%   |
| Federal Assistance           | \$4,470 | 80.0%  |
| Other Funds                  | \$0     | 0.0%   |
| Total Capital Funds Expended | \$5,587 | 100.0% |



## **Modal Characteristics**

## **Operation Characteristics**

# Vehicles Operated at Maximum Service

| Mode            | Directly<br>Operated | Purchased<br>Transportation | Operating<br>Expenses | Fare<br>Revenues | Uses of Capital<br>Funds | Annual Unlinked<br>Trips | Annual Vehicle<br>Revenue Miles | Annual Vehicle<br>Revenue Hours |
|-----------------|----------------------|-----