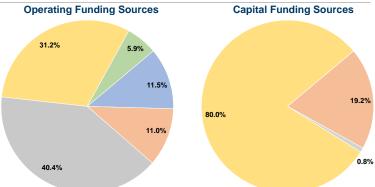

## **Summary of Operating Expenses (OE)**

\$1,031,912 Total Operating Expenses

## **Sources of Capital Funds Expended**

| Fare Revenues                | \$0     | 0.0%   |
|------------------------------|---------|--------|
| Local Funds                  | \$1,070 | 19.2%  |
| State Funds                  | \$47    | 0.8%   |
| Federal Assistance           | \$4,470 | 80.0%  |
| Other Funds                  | \$0     | 0.0%   |
| Total Capital Funds Expended | \$5,587 | 100.0% |