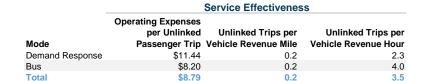

## Service Efficiency

| Mode            | Operating Expenses per<br>Vehicle Revenue Mile | Operating Expenses per<br>Vehicle Revenue Hour |
|-----------------|------------------------------------------------|------------------------------------------------|
| Demand Response | \$2.21                                         | \$26.85                                        |
| Bus             | \$1.84                                         | \$32.67                                        |
| Total           | \$1.91                                         | \$31.07                                        |