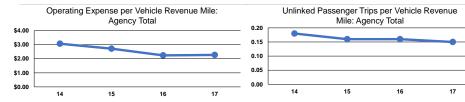

## Performance Measures

|                 | Service E              | Efficiency             | _               | Service Effectiveness              |                      |                |  |
|-----------------|------------------------|------------------------|-----------------|------------------------------------|----------------------|----------------|--|
| Mada            | Operating Expenses per | Operating Expenses per | Mada            | Operating Expenses<br>per Unlinked | Unlinked Trips per   | Unlinked Tri   |  |
| Mode            | Vehicle Revenue Mile   | Vehicle Revenue Hour   | Mode            | Passenger Trip                     | Vehicle Revenue Mile | Vehicle Revenu |  |
| Demand Response | \$2.21                 | \$32.03                | Demand Response | \$12.16                            | 0.2                  |                |  |
| Bus             | \$2.32                 | \$41.17                | Bus             | \$19.67                            | 0.1                  |                |  |
| Total           | \$2.27                 | \$36.70                | Total           | \$15.57                            | 0.1                  |                |  |
|                 |                        |                        |                 |                                    |                      |                |  |

| Service Effectiveness                                |                                                                            |                                                                                                             |  |  |  |  |
|------------------------------------------------------|----------------------------------------------------------------------------|-------------------------------------------------------------------------------------------------------------|--|--|--|--|
| Operating Expenses<br>per Unlinked<br>Passenger Trip |                                                                            | Unlinked Trips per<br>Vehicle Revenue Hour                                                                  |  |  |  |  |
| \$12.16                                              | 0.2                                                                        | 2.6                                                                                                         |  |  |  |  |
| \$19.67                                              | 0.1                                                                        | 2.1                                                                                                         |  |  |  |  |
| \$15.57                                              | 0.1                                                                        | 2.4                                                                                                         |  |  |  |  |
|                                                      | Operating Expenses<br>per Unlinked<br>Passenger Trip<br>\$12.16<br>\$19.67 | Operating Expenses<br>per UnlinkedUnlinked Trips per<br>Vehicle Revenue Mile<br>\$12.16\$12.160.2\$19.670.1 |  |  |  |  |