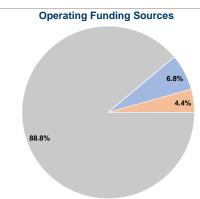

### **Sources of Operating Funds Expended**

Fare Revenues \$19,472 6.8% 4.4% Local Funds \$12,667 State Funds \$256,054 88.8% Federal Assistance \$0 0.0% Other Funds \$0 0.0% **Total Operating Funds Expended** \$288,193 100.0%