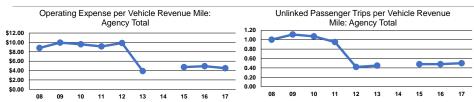

### Service Efficiency

Operating Expenses per Operating Expenses per Vehicle Revenue Mile Vehicle Revenue Hour \$4.50 \$51.98 \$4.50 \$51.98

# Service Effectiveness **Operating Expenses**

per Unlinked Unlinked Trips per Unlinked Trips per Passenger Trip Vehicle Revenue Mile Vehicle Revenue Hour \$8.95 0.5 5.8 \$8.95 0.5 5.8