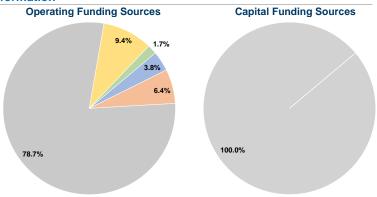

#### **Summary of Operating Expenses (OE)**

\$1,475,405 Total Operating Expenses

# Sources of Capital Funds Expended

| Fare Revenues                | \$0      | 0.0%   |
|------------------------------|----------|--------|
| Local Funds                  | \$0      | 0.0%   |
| State Funds                  | \$13,918 | 100.0% |
| Federal Assistance           | \$0      | 0.0%   |
| Other Funds                  | \$0      | 0.0%   |
| Total Capital Funds Expended | \$13,918 | 100.0% |