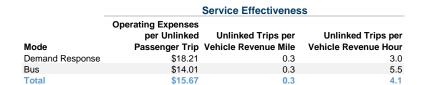

# Service Efficiency

| Mode            | Operating Expenses per<br>Vehicle Revenue Mile | Operating Expenses per<br>Vehicle Revenue Hour |
|-----------------|------------------------------------------------|------------------------------------------------|
| Demand Response | \$6.05                                         | \$54.52                                        |
| Bus             | \$4.28                                         | \$77.34                                        |
| Total           | \$4.94                                         | \$64.88                                        |