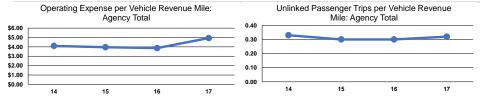

# Service Efficiency

| Mode            | Operating Expenses per<br>Vehicle Revenue Mile | Operating Expenses per<br>Vehicle Revenue Hour |
|-----------------|------------------------------------------------|------------------------------------------------|
| Demand Response | \$6.05                                         | \$54.52                                        |
| Bus             | \$4.28                                         | \$77.34                                        |
| Total           | \$4.94                                         | \$64.88                                        |