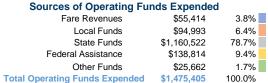

#### **Summary of Operating Expenses (OE)**

\$1,475,405 Total Operating Expenses

# Sources of Capital Funds Expended

| Fare Revenues                | \$0      | 0.0%   |
|------------------------------|----------|--------|
| Local Funds                  | \$0      | 0.0%   |
| State Funds                  | \$13,918 | 100.0% |
| Federal Assistance           | \$0      | 0.0%   |
| Other Funds                  | \$0      | 0.0%   |
| Total Capital Funds Expended | \$13,918 | 100.0% |