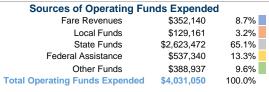

**Schuylkill Transportation System** 2017 Annual Agency Profile

252 Industrial Park Drive St. Clair, PA 17970-0067

# **General Information**

#### **Service Consumption**

261,856 Annual Unlinked Trips (UPT)

#### **Service Supplied**

660,165 Annual Vehicle Revenue Miles (VRM) 39,593 Annual Vehicle Revenue Hours (VRH)

#### **Summary of Operating Expenses (OE)**

\$4,031,050 Total Operating Expenses

#### **Database Information**

NTDID: 3R04-30127

Reporter Type: Rural General Public Transit

#### **Financial Information**



### Sources of Capital Funds Expended

| Fare Revenues              | \$0       | 0.0%   |
|----------------------------|-----------|--------|
| Local Funds                | \$58,161  | 6.3%   |
| State Funds                | \$336,509 | 36.3%  |
| Federal Assistance         | \$532,321 | 57.4%  |
| Other Funds                | \$0       | 0.0%   |
| tal Capital Funds Expended | \$926.991 | 100.0% |



6.3%

36.3%

#### **Modal Characteristics**

#### **Operation Characteristics**

# **Vehicles Operated** at Maximum Service

| Mode            | Directly<br>Operated | Purchased<br>Transportation | Operating<br>Expenses | Fare<br>Revenues | Uses of Capital<br>Funds | Annual Unlinked<br>Trips | Annual Vehicle<br>Revenue Miles | Annual Vehicle<br>Revenue Hours |
|-----------------|----------