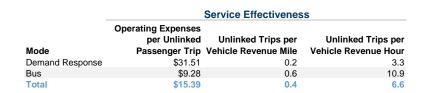

## **Performance Measures**

# Service Efficiency

|                 | Operating Expenses per | Operating Expenses per |
|-----------------|------------------------|------------------------|
| Mode            | Vehicle Revenue Mile   | Vehicle Revenue Hour   |
| Demand Response | \$6.40                 | \$102.58               |
| Bus             | \$5.77                 | \$100.84               |
| Total           | \$6.11                 | \$101.81               |