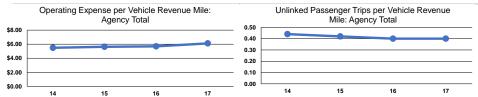

| 305,418                         | 17,463                          |
| Total           | 35                   | -                           | \$4,031,050           | \$352,140        | \$926,991                | 261,856                  | 660,165                         | 39,593                          |

## **Performance Measures**

# Service Efficiency

|                 | Operating Expenses per | Operating Expenses per |
|-----------------|------------------------|------------------------|
| Mode            | Vehicle Revenue Mile   | Vehicle Revenue Hour   |
| Demand Response | \$6.40                 | \$102.58               |
| Bus             | \$5.77                 | \$100.84               |
| Total           | \$6.11                 | \$101.81               |