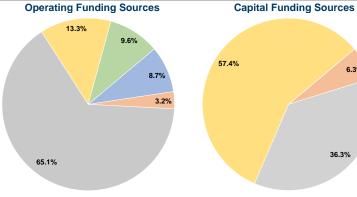

#### **Financial Information**

### Sources of Capital Funds Expended

| Fare Revenues              | \$0       | 0.0%   |
|----------------------------|-----------|--------|
| Local Funds                | \$58,161  | 6.3%   |
| State Funds                | \$336,509 | 36.3%  |
| Federal Assistance         | \$532,321 | 57.4%  |
| Other Funds                | \$0       | 0.0%   |
| tal Capital Funds Expended | \$926.991 | 100.0% |

6.3%

36.3%