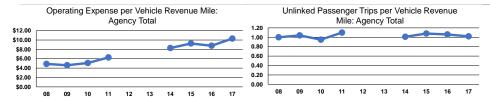

#### Performance Measures

|                 | Service E                                      | fficiency                                      | _               |                                                      | Service Effectiveness                      |                                            |
|-----------------|------------------------------------------------|------------------------------------------------|-----------------|------------------------------------------------------|--------------------------------------------|--------------------------------------------|
| Mode            | Operating Expenses per<br>Vehicle Revenue Mile | Operating Expenses per<br>Vehicle Revenue Hour | Mode            | Operating Expenses<br>per Unlinked<br>Passenger Trip | Unlinked Trips per<br>Vehicle Revenue Mile | Unlinked Trips per<br>Vehicle Revenue Hour |
| Demand Response | \$5.45                                         | \$120.73                                       | Demand Response | \$31.41                                              | 0.2                                        | 3.8                                        |
| Bus             | \$10.69                                        | \$127.86                                       | Bus             | \$9.82                                               | 1.1                                        | 13.0                                       |
| Total           | \$10.30                                        | \$127.56                                       | Total           | \$10.10                                              | 1.0                                        | 12.6                                       |

|                 | per enimited           | ommilied impo por                                 | ommod mpo por                                                               |
|-----------------|------------------------|---------------------------------------------------|-----------------------------------------------------------------------------|
| Mode            | Passenger Trip         | Vehicle Revenue Mile                              | Vehicle Revenue Hour                                                        |
| Demand Response | \$31.41                | 0.2                                               | 3.8                                                                         |
| Bus             | \$9.82                 | 1.1                                               | 13.0                                                                        |
| Total           | \$10.10                | 1.0                                               | 12.6                                                                        |
|                 | Demand Response<br>Bus | ModePassenger TripDemand Response\$31.41Bus\$9.82 | ModePassenger TripVehicle Revenue MileDemand Response\$31.410.2Bus\$9.821.1 |