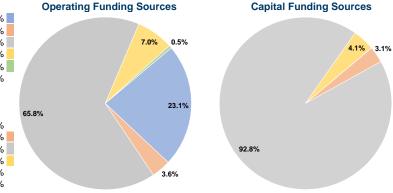

# **Sources of Capital Funds Expended**

| Fare Revenues          | \$0       | 0.0%   |  |
|------------------------|-----------|--------|--|
| Local Funds            | \$13,993  | 3.1%   |  |
| State Funds            | \$423,783 | 92.8%  |  |
| Federal Assistance     | \$18,802  | 4.1%   |  |
| Other Funds            | \$0       | 0.0%   |  |
| Capital Funds Expended | \$456.578 | 100.0% |  |