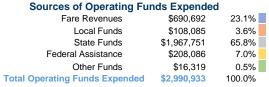

#### **Summary of Operating Expenses (OE)**

\$2,990,933 Total Operating Expenses