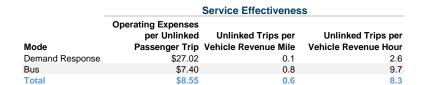

# Service Efficiency

| Mode            | Operating Expenses per<br>Vehicle Revenue Mile | Operating Expenses per<br>Vehicle Revenue Hour |
|-----------------|------------------------------------------------|------------------------------------------------|
| Demand Response | \$3.29                                         | \$70.32                                        |
| Bus             | \$5.88                                         | \$71.53                                        |
| Total           | \$5.13                                         | \$71.30                                        |