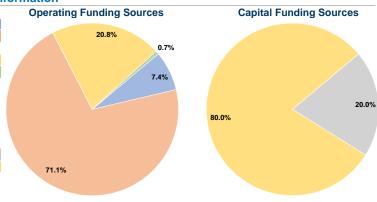

#### **Financial Information**

#### Sources of Capital Funds Expended

\$61.68

| our out or out it are        |           |        |
|------------------------------|-----------|--------|
| Fare Revenues                | \$0       | 0.0%   |
| Local Funds                  | \$0       | 0.0%   |
| State Funds                  | \$38,685  | 20.0%  |
| Federal Assistance           | \$154,739 | 80.0%  |
| Other Funds                  | \$0       | 0.0%   |
| Total Capital Funds Expended | \$193,424 | 100.0% |