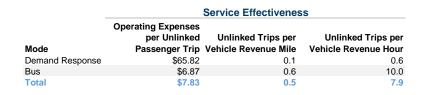

#### **Performance Measures**

Mode

Bus

**Total** 

**Demand Response** 

# Operating Expenses per Vehicle Revenue Mile \$3.88 \$37.97 \$58.47

\$3.90