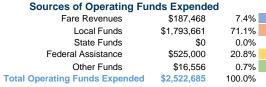

#### **Summary of Operating Expenses (OE)**

\$2,522,685 Total Operating Expenses

#### Sources of Capital Funds Expended

\$61.68

| our out or out it are        |           |        |
|------------------------------|-----------|--------|
| Fare Revenues                | \$0       | 0.0%   |
| Local Funds                  | \$0       | 0.0%   |
| State Funds                  | \$38,685  | 20.0%  |
| Federal Assistance           | \$154,739 | 80.0%  |
| Other Funds                  | \$0       | 0.0%   |
| Total Capital Funds Expended | \$193,424 | 100.0% |