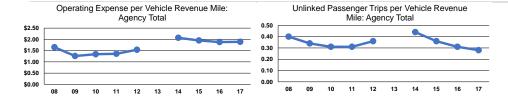

#### **Performance Measures**

Mode

Bus

**Total** 

**Demand Response** 

# Operating Expenses per Vehicle Revenue Mile \$1.38 \$2.43 Service Efficiency Operating Expenses per Vehicle Revenue Hour \$1.38 \$2.43

\$1.89