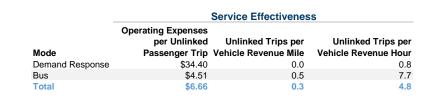

#### **Performance Measures**

Mode

Bus

**Total** 

**Demand Response** 

# Operating Expenses per Vehicle Revenue Mile \$1.38 \$2.43 Service Efficiency Operating Expenses per Vehicle Revenue Hour \$1.38 \$2.43

\$1.89