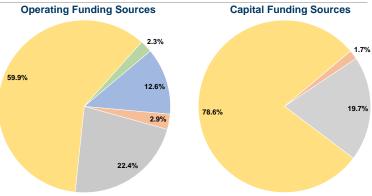

#### **Financial Information**

#### **Sources of Capital Funds Expended**

\$31.79

| Fare Revenues                | \$0       | 0.0%   |
|------------------------------|-----------|--------|
| Local Funds                  | \$5,000   | 1.7%   |
| State Funds                  | \$56,493  | 19.7%  |
| Federal Assistance           | \$225,971 | 78.6%  |
| Other Funds                  | \$0       | 0.0%   |
| Total Capital Funds Expended | \$287,464 | 100.0% |