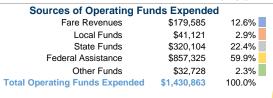

#### **Summary of Operating Expenses (OE)**

\$1,430,863 Total Operating Expenses

#### **Financial Information**