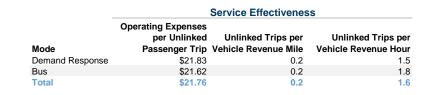

#### **Performance Measures**

Mode

Bus

**Total** 

#### Service Efficiency Operating Expenses per Operating Expenses per **Vehicle Revenue Mile** Vehicle Revenue Hour \$3.86 **Demand Response** \$33.78 \$3.83 \$38.99

\$3.85