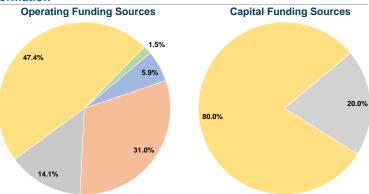

#### Sources of Capital Funds Expended

\$35.46

| Fare Revenues          | \$0      | 0.0%   |  |  |  |  |
|------------------------|----------|--------|--|--|--|--|
| Local Funds            | \$0      | 0.0%   |  |  |  |  |
| State Funds            | \$17,343 | 20.0%  |  |  |  |  |
| Federal Assistance     | \$69,371 | 80.0%  |  |  |  |  |
| Other Funds            | \$0      | 0.0%   |  |  |  |  |
| Capital Funds Expended | \$86,714 | 100.0% |  |  |  |  |