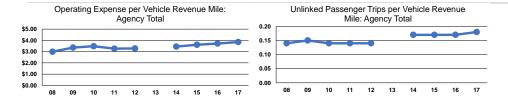

270                   | 91,893                          | 10,515                          |
| Bus             | 6                    | -                           | \$196,342             | \$14,642         | \$86,714                 | 9,080                    | 51,287                          | 5,036                           |
| Total           | 14                   | -                           | \$551,499             | \$32,465         | \$86,714                 | 25,350                   | 143,180                         | 15,551                          |

#### **Performance Measures**

Mode

Bus

**Total** 

#### Service Efficiency Operating Expenses per Operating Expenses per **Vehicle Revenue Mile** Vehicle Revenue Hour \$3.86 **Demand Response** \$33.78 \$3.83 \$38.99

\$3.85