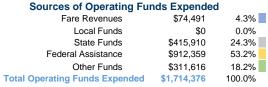

## **Financial Information**

Total

#### **Summary of Operating Expenses (OE)**

\$1,714,376 Total Operating Expenses