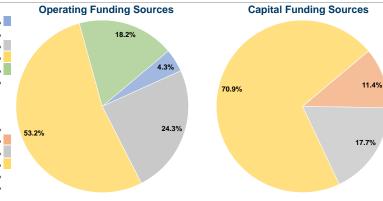

## **Financial Information**

Total

#### **Summary of Operating Expenses (OE)**

\$1,714,376 Total Operating Expenses

## **Sources of Capital Funds Expended**

| Courted or Cupitar I arra    |           |        |
|------------------------------|-----------|--------|
| Fare Revenues                | \$0       | 0.0%   |
| Local Funds                  | \$22,037  | 11.4%  |
| State Funds                  | \$34,309  | 17.7%  |
| Federal Assistance           | \$137,234 | 70.9%  |
| Other Funds                  | \$0       | 0.0%   |
| Total Capital Funds Expended | \$193,580 | 100.0% |