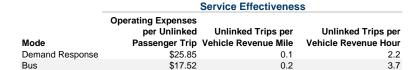

## **Performance Measures**

#### Service Efficiency

|                 | Operating Expenses per | Operating Expenses per<br>Vehicle Revenue Hour |  |  |
|-----------------|------------------------|------------------------------------------------|--|--|
| Mode            | Vehicle Revenue Mile   |                                                |  |  |
| Demand Response | \$2.72                 | \$55.85                                        |  |  |
| Bus             | \$2.72                 | \$64.43                                        |  |  |
| Total           | \$2.72                 | \$61.96                                        |  |  |