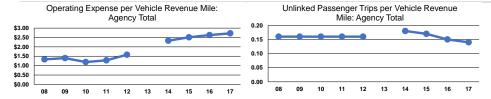

\$193,580                | 89,671                   | 631,017                         | 27,671                          |

## **Performance Measures**

#### Service Efficiency

|                 | Operating Expenses per | Operating Expenses per<br>Vehicle Revenue Hour |  |  |
|-----------------|------------------------|------------------------------------------------|--|--|
| Mode            | Vehicle Revenue Mile   |                                                |  |  |
| Demand Response | \$2.72                 | \$55.85                                        |  |  |
| Bus             | \$2.72                 | \$64.43                                        |  |  |
| Total           | \$2.72                 | \$61.96                                        |  |  |



0.1

3.2

\$19.12