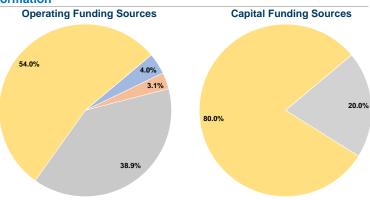

#### **Sources of Capital Funds Expended**

| \$0       | 0.0%                                |
|-----------|-------------------------------------|
| \$0       | 0.0%                                |
| \$47,559  | 20.0%                               |
| \$190,232 | 80.0%                               |
| \$0       | 0.0%                                |
| \$237,791 | 100.0%                              |
|           | \$0<br>\$47,559<br>\$190,232<br>\$0 |