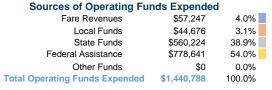

#### **Summary of Operating Expenses (OE)**

\$1,440,788 Total Operating Expenses