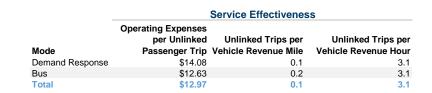

# Service Efficiency

| Mode            | Operating Expenses per<br>Vehicle Revenue Mile | Operating Expenses per<br>Vehicle Revenue Hour |
|-----------------|------------------------------------------------|------------------------------------------------|
| Demand Response | \$0.93                                         | \$44.19                                        |
| Bus             | \$2.04                                         | \$39.67                                        |
| Total           | \$1.58                                         | \$40.71                                        |