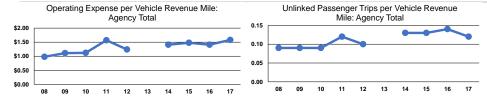

# Service Efficiency

| Mode            | Operating Expenses per<br>Vehicle Revenue Mile | Operating Expenses per<br>Vehicle Revenue Hour |
|-----------------|------------------------------------------------|------------------------------------------------|
| Demand Response | \$0.93                                         | \$44.19                                        |
| Bus             | \$2.04                                         | \$39.67                                        |
| Total           | \$1.58                                         | \$40.71                                        |