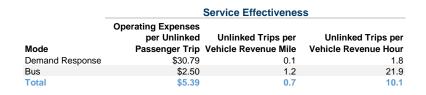

## **Performance Measures**

#### Service Efficiency Operating Expenses per Operating Expenses per Mode **Vehicle Revenue Mile** Vehicle Revenue Hour \$3.98 \$54.71 **Demand Response** \$3.11 \$54.71 Bus **Total** \$3.57 \$54.71

27.8%