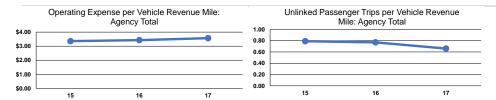

| 283,932                         | 20,665                          |
| Bus             | 17                   | -                           | \$806,287             | \$192,235        | \$1,629,802              | 322,427                  | 258,964                         | 14,738                          |
| Total           | 18                   | -                           | \$1,936,828           | \$322,884        | \$1,692,367              | 359,149                  | 542,896                         | 35,403                          |

## **Performance Measures**

#### Service Efficiency Operating Expenses per Operating Expenses per Mode **Vehicle Revenue Mile** Vehicle Revenue Hour \$3.98 \$54.71 **Demand Response** \$3.11 \$54.71 Bus **Total** \$3.57 \$54.71



27.8%