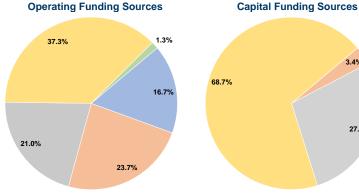

## **Summary of Operating Expenses (OE)**

\$1,936,828 Total Operating Expenses

## Sources of Capital Funds Expended

| oddices of dapital I dilus Expellued |             |        |  |  |  |  |  |
|--------------------------------------|-------------|--------|--|--|--|--|--|
| Fare Revenues                        | \$0         | 0.0%   |  |  |  |  |  |
| Local Funds                          | \$58,174    | 3.4%   |  |  |  |  |  |
| State Funds                          | \$470,722   | 27.8%  |  |  |  |  |  |
| Federal Assistance                   | \$1,163,471 | 68.7%  |  |  |  |  |  |
| Other Funds                          | \$0         | 0.0%   |  |  |  |  |  |
| Total Capital Funds Expended         | \$1,692,367 | 100.0% |  |  |  |  |  |