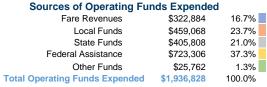

# **City of Danville Mass Transit System**

2017 Annual Agency Profile

1400 Jefferson Davis Hwy Fredericksburg, VA 22401

## **General Information**

## **Service Consumption**

359,149 Annual Unlinked Trips (UPT)

## **Service Supplied**

542,896 Annual Vehicle Revenue Miles (VRM) 35,403 Annual Vehicle Revenue Hours (VRH)

## **Summary of Operating Expenses (OE)**

\$1,936,828 Total Operating Expenses

## **Database Information**

NTDID: 3R06-30069

Reporter Type: Rural General Public Transit

## **Financial Information**



## Sources of Capital Funds Expended

| oddices of dapital I dilus Expellued |             |        |  |  |  |  |  |
|--------------------------------------|-------------|--------|--|--|--|--|--|
| Fare Revenues                        | \$0         | 0.0%   |  |  |  |  |  |
| Local Funds                          | \$58,174    | 3.4%   |  |  |  |  |  |
| State Funds                          | \$470,722   | 27.8%  |  |  |  |  |  |
| Federal Assistance                   | \$1,163,471 | 68.7%  |  |  |  |  |  |
| Other Funds                          | \$0         | 0.0%   |  |  |  |  |  |
| Total Capital Funds Expended         | \$1,692,367 | 100.0% |  |  |  |  |  |



# **Modal Characteristics**

## **Operation Characteristics**

## **Vehicles Operated** at Maximum Service

| Mode