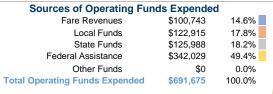

#### **Summary of Operating Expenses (OE)**

\$691,675 Total Operating Expenses

#### **Financial Information**