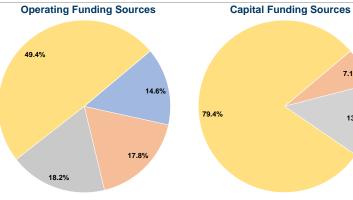

#### **Sources of Capital Funds Expended**

| Fare Revenues               | \$0       | 0.0%   |
|-----------------------------|-----------|--------|
| Local Funds                 | \$17,590  | 7.1%   |
| State Funds                 | \$33,755  | 13.6%  |
| Federal Assistance          | \$197,301 | 79.4%  |
| Other Funds                 | \$0       | 0.0%   |
| otal Canital Funds Expended | \$248 646 | 100.0% |

7.1%

13.6%