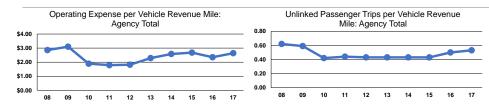

#### **Performance Measures**

#### **Service Efficiency**

| Mada            | Operating Expenses per | Operating Expenses per |  |
|-----------------|------------------------|------------------------|--|
| Mode            | Vehicle Revenue Mile   | Vehicle Revenue Hour   |  |
| Demand Response | \$2.64                 | \$35.09                |  |
| Total           | \$2.64                 | \$35.09                |  |

# Service Effectiveness

|                 | Operating Expenses<br>per Unlinked | Unlinked Trips per   | Unlinked Trips per   |
|-----------------|------------------------------------|----------------------|----------------------|
| Mode            | Passenger Trip                     | Vehicle Revenue Mile | Vehicle Revenue Hour |
| Demand Response | \$4.95                             | 0.5                  | 7.1                  |
| Total           | \$4.95                             | 0.5                  | 7.1                  |