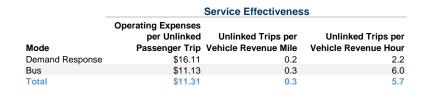

## **Performance Measures**

#### Service Efficiency

| Mode            | Operating Expenses per<br>Vehicle Revenue Mile | Operating Expenses per<br>Vehicle Revenue Hour |
|-----------------|------------------------------------------------|------------------------------------------------|
| Demand Response | \$2.83                                         | \$36.17                                        |
| Bus             | \$2.94                                         | \$67.23                                        |
| Total           | \$2.94                                         | \$64.46                                        |