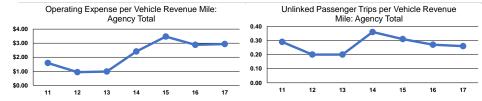

| \$21,316         | \$9,145                  | 81,693                   | 314,446                         | 14,332                          |

## **Performance Measures**

#### Service Efficiency

| Mode            | Operating Expenses per<br>Vehicle Revenue Mile | Operating Expenses per<br>Vehicle Revenue Hour |
|-----------------|------------------------------------------------|------------------------------------------------|
| Demand Response | \$2.83                                         | \$36.17                                        |
| Bus             | \$2.94                                         | \$67.23                                        |
| Total           | \$2.94                                         | \$64.46                                        |