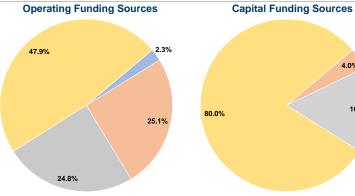

## **Financial Information**

# **Sources of Capital Funds Expended**

| orange of outside and        |         |        |
|------------------------------|---------|--------|
| Fare Revenues                | \$0     | 0.0%   |
| Local Funds                  | \$366   | 4.0%   |
| State Funds                  | \$1,463 | 16.0%  |
| Federal Assistance           | \$7,316 | 80.0%  |
| Other Funds                  | \$0     | 0.0%   |
| Total Capital Funds Expended | \$9,145 | 100.0% |