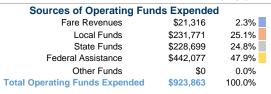

## **Summary of Operating Expenses (OE)**

\$923,863 Total Operating Expenses

## **Financial Information**