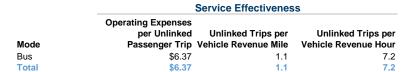

# **Service Efficiency**

|       | Operating Expenses per | Operating Expenses per |
|-------|------------------------|------------------------|
| Mode  | Vehicle Revenue Mile   | Vehicle Revenue Hour   |
| Bus   | \$6.82                 | \$45.60                |
| Total | \$6.82                 | \$45.60                |