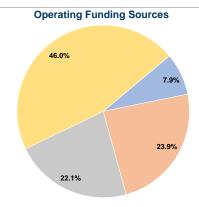

l Information**

## **Service Consumption**

13,884 Annual Unlinked Trips (UPT)

## **Service Supplied**

12,957 Annual Vehicle Revenue Miles (VRM) 1,938 Annual Vehicle Revenue Hours (VRH)

# **Summary of Operating Expenses (OE)**

\$88,377 Total Operating Expenses

# **Database Information**

NTDID: 3R06-30147

Reporter Type: Rural General Public Transit

# **Financial Information**

# **Sources of Operating Funds Expended**



## Sources of Capital Funds Expended

| Courses of Capital Lands Exper |     |
|--------------------------------|-----|
| Fare Revenues                  | \$0 |
| Local Funds                    | \$0 |
| State Funds                    | \$0 |
| Federal Assistance             | \$0 |
| Other Funds                    | \$0 |
| Total Capital Funds Expended   | \$0 |



## **Modal Characteristics**

## **Operation Characteristics**

# **Vehicles Operated** at Maximum Service

| Mode  | Directly<br>Operated | Purchased<br>Transportation | Operating<br>Expenses | Fare<br>Revenues | Uses of Capital<br>Funds | Annual Unlinked<br>Trips | Annual Vehicle<br>Revenue Miles | Annual Vehicle<br>Revenue Hours |
|-------|----------------------|-----------------------------|-----------------------|------------------|--------------------------|--------------------------|---------------------------------|---------------------------------|
| Bus   | 3                    | · -                         | \$88,377              | \$6,985          | \$0                      | 13,884                   | 12,957                          | 1,938                           |
| Tota