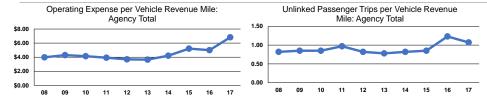

| · -                         | \$88,377              | \$6,985          | \$0                      | 13,884                   | 12,957                          | 1,938                           |
| Total | 3                    | _                           | \$88.377              | \$6.985          | \$0                      | 13.884                   | 12.957                          | 1.938                           |

# **Performance Measures**

# **Service Efficiency**

|       | Operating Expenses per | Operating Expenses per |
|-------|------------------------|------------------------|
| Mode  | Vehicle Revenue Mile   | Vehicle Revenue Hour   |
| Bus   | \$6.82                 | \$45.60                |
| Total | \$6.82                 | \$45.60                |