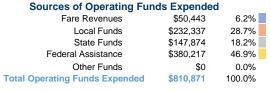

### Greene Co. Transit Inc.

2017 Annual Agency Profile

P.O. Box 437 Stanardsville, VA 22973

#### **General Information**

## Service Consumption

64,238 Annual Unlinked Trips (UPT)

#### **Service Supplied**

381,429 Annual Vehicle Revenue Miles (VRM) 21,620 Annual Vehicle Revenue Hours (VRH)

#### **Summary of Operating Expenses (OE)**

\$810,871 Total Operating Expenses

#### **Database Information**

NTDID: 3R06-30154

Reporter Type: Rural General Public Transit

#### **Financial Information**



#### **Sources of Capital Funds Expended**

| Fare Revenues                | \$0       | 0.0%   |
|------------------------------|-----------|--------|
| Local Funds                  | \$4,761   | 4.1%   |
| State Funds                  | \$18,368  | 16.0%  |
| Federal Assistance           | \$91,840  | 79.9%  |
| Other Funds                  | \$0       | 0.0%   |
| Total Capital Funds Expended | \$114,969 | 100.0% |



16.0%

#### **Modal Characteristics**

#### **Operation Characteristics**

# Vehicles Operated at Maximum Service

| Mode            | Directly<br>Operated | Purchased<br>Transportation | Operating<br>Expenses | Fare<br>Revenues | Uses of Capital<br>Funds | Annual Unlinked<br>Trips | Annual Vehicle<br>Revenue Miles | Annual Vehicle<br>Revenue Hours |
|-----------------|-