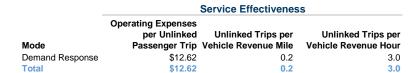

#### Service Efficiency

| Mada                 | Operating Expenses per         | Operating Expenses per          |  |
|----------------------|--------------------------------|---------------------------------|--|
| Mode Demand Response | Vehicle Revenue Mile<br>\$2.13 | Vehicle Revenue Hour<br>\$37.51 |  |
| Total                | \$2.13                         | \$37.51                         |  |