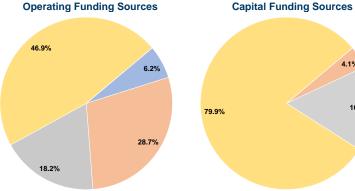

#### **Summary of Operating Expenses (OE)**

\$810,871 Total Operating Expenses

#### **Sources of Capital Funds Expended**

| Fare Revenues                | \$0       | 0.0%   |
|------------------------------|-----------|--------|
| Local Funds                  | \$4,761   | 4.1%   |
| State Funds                  | \$18,368  | 16.0%  |
| Federal Assistance           | \$91,840  | 79.9%  |
| Other Funds                  | \$0       | 0.0%   |
| Total Capital Funds Expended | \$114,969 | 100.0% |