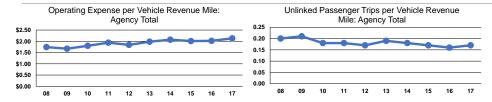

#### Service Efficiency

| Mada                 | Operating Expenses per         | Operating Expenses per          |  |
|----------------------|--------------------------------|---------------------------------|--|
| Mode Demand Response | Vehicle Revenue Mile<br>\$2.13 | Vehicle Revenue Hour<br>\$37.51 |  |
| Total                | \$2.13                         | \$37.51                         |  |