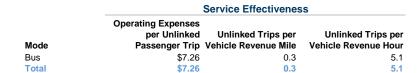

#### Service Efficiency

| Mode  | Operating Expenses per<br>Vehicle Revenue Mile | Operating Expenses per<br>Vehicle Revenue Hour |
|-------|------------------------------------------------|------------------------------------------------|
| Bus   | \$2.28                                         | \$37.10                                        |
| Total | \$2.28                                         | \$37.10                                        |