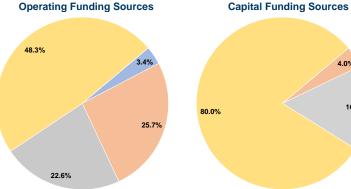

#### **Summary of Operating Expenses (OE)**

\$297,227 Total Operating Expenses

#### **Sources of Capital Funds Expended**

| Fare Revenues               | \$0     | 0.0%   |
|-----------------------------|---------|--------|
| Local Funds                 | \$176   | 4.0%   |
| State Funds                 | \$707   | 16.0%  |
| Federal Assistance          | \$3,534 | 80.0%  |
| Other Funds                 | \$0     | 0.0%   |
| otal Canital Funds Expended | \$4 417 | 100.0% |