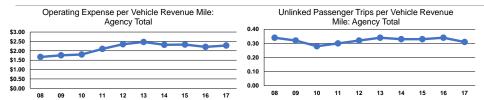

#### Service Efficiency

| Mode  | Operating Expenses per<br>Vehicle Revenue Mile | Operating Expenses per<br>Vehicle Revenue Hour |
|-------|------------------------------------------------|------------------------------------------------|
| Bus   | \$2.28                                         | \$37.10                                        |
| Total | \$2.28                                         | \$37.10                                        |