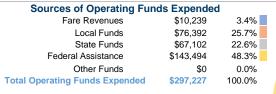

### **Town of Bluefield/Graham Transit**

2017 Annual Agency Profile

427 Virginia Avenue Bluefield, VA 24605



## Service Consumption

40,949 Annual Unlinked Trips (UPT)

#### **Service Supplied**

130,630 Annual Vehicle Revenue Miles (VRM) 8,012 Annual Vehicle Revenue Hours (VRH)

#### **Summary of Operating Expenses (OE)**

\$297,227 Total Operating Expenses

#### **Database Information**

NTDID: 3R06-30164

Reporter Type: Rural General Public Transit

#### **Financial Information**



#### **Sources of Capital Funds Expended**

| Fare Revenues               | \$0     | 0.0%   |
|-----------------------------|---------|--------|
| Local Funds                 | \$176   | 4.0%   |
| State Funds                 | \$707   | 16.0%  |
| Federal Assistance          | \$3,534 | 80.0%  |
| Other Funds                 | \$0     | 0.0%   |
| otal Canital Funds Expended | \$4 417 | 100.0% |



#### **Modal Characteristics**

#### **Operation Characteristics**

# Vehicles Operated at Maximum Service

| Mode  | Directly<br>Operated | Purchased<br>Transportation | Operating<br>Expenses | Fare<br>Revenues | Uses of Capital<br>Funds | Annual Unlinked<br>Trips | Annual Vehicle<br>Revenue Miles | Annual Vehicle<br>Revenue Hours |
|-------|----------------------|--------------------------