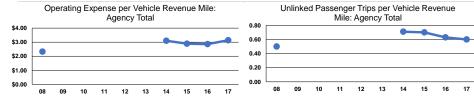

## **Performance Measures**

|                 | Service E                                      | Efficiency                                     | _               | Service Effectiveness                                |     |                                            |
|-----------------|------------------------------------------------|------------------------------------------------|-----------------|------------------------------------------------------|-----|--------------------------------------------|
| Mode            | Operating Expenses per<br>Vehicle Revenue Mile | Operating Expenses per<br>Vehicle Revenue Hour | Mode            | Operating Expenses<br>per Unlinked<br>Passenger Trip |     | Unlinked Trips per<br>Vehicle Revenue Hour |
| Demand Response | \$3.38                                         | \$63.50                                        | Demand Response | \$15.56                                              | 0.2 | 4.1                                        |
| Bus             | \$3.11                                         | \$47.86                                        | Bus             | \$4.76                                               | 0.7 | 10.1                                       |
| Total           | \$3.14                                         | \$49.32                                        | Total           | \$5.19                                               | 0.6 | 9.5                                        |
|                 |                                                |                                                |                 |                                                      |     |                                            |