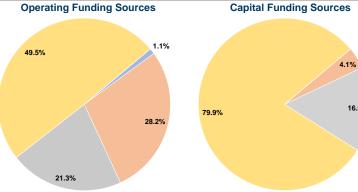

#### **Financial Information**

### **Sources of Capital Funds Expended**

| Fare Revenues                | \$0       | 0.0%   |
|------------------------------|-----------|--------|
| Local Funds                  | \$27,436  | 4.1%   |
| State Funds                  | \$108,045 | 16.0%  |
| Federal Assistance           | \$540,227 | 79.9%  |
| Other Funds                  | \$0       | 0.0%   |
| Total Capital Funds Expended | \$675,708 | 100.0% |