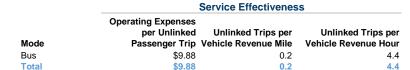

# **Performance Measures**

# **Service Efficiency**

| Mode  | Operating Expenses per<br>Vehicle Revenue Mile | Operating Expenses per<br>Vehicle Revenue Hour |
|-------|------------------------------------------------|------------------------------------------------|
| Bus   | \$2.00                                         | \$43.00                                        |
| Total | \$2.00                                         | \$43.00                                        |