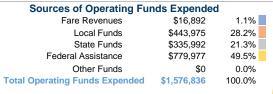

# **Summary of Operating Expenses (OE)**

\$1,576,836 Total Operating Expenses

#### **Financial Information**