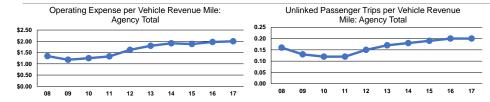

# **Performance Measures**

# **Service Efficiency**

| Mode  | Operating Expenses per<br>Vehicle Revenue Mile | Operating Expenses per<br>Vehicle Revenue Hour |
|-------|------------------------------------------------|------------------------------------------------|
| Bus   | \$2.00                                         | \$43.00                                        |
| Total | \$2.00                                         | \$43.00                                        |