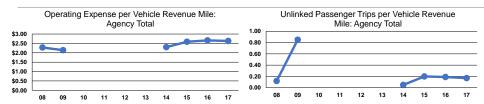

# **Service Efficiency**

| Mada            | Operating Expenses per | Operating Expenses per |  |
|-----------------|------------------------|------------------------|--|
| Mode            | Vehicle Revenue Mile   | Vehicle Revenue Hour   |  |
| Demand Response | \$2.63                 | \$44.16                |  |
| Total           | \$2.63                 | \$44.16                |  |

|                |                                           | Unlinked Trips per                                 |  |  |
|----------------|-------------------------------------------|----------------------------------------------------|--|--|
| Passenger Trip | Vehicle Revenue Mile                      | Vehicle Revenue Hour                               |  |  |
| \$15.02        | 0.2                                       | 2.9                                                |  |  |
| \$15.02        | 0.2                                       | 2.9                                                |  |  |
|                | per Unlinked<br>Passenger Trip<br>\$15.02 | Passenger Trip Vehicle Revenue Mile<br>\$15.02 0.2 |  |  |