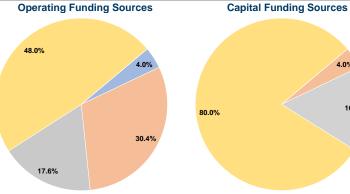

# **Sources of Capital Funds Expended**

| Fare Revenues                | \$0       | 0.0%   |
|------------------------------|-----------|--------|
| Local Funds                  | \$22,068  | 4.0%   |
| State Funds                  | \$88,276  | 16.0%  |
| Federal Assistance           | \$441,379 | 80.0%  |
| Other Funds                  | \$0       | 0.0%   |
| Total Capital Funds Expended | \$551,723 | 100.0% |