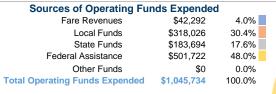

# **Unified Human Services Transportation Systems, Inc**

2017 Annual Agency Profile

P.O. Box 13825 Roanoke, VA 24037



### **Service Consumption**

69,606 Annual Unlinked Trips (UPT)

#### **Service Supplied**

398,184 Annual Vehicle Revenue Miles (VRM) 23,679 Annual Vehicle Revenue Hours (VRH)

# **Summary of Operating Expenses (OE)**

\$1,045,734 Total Operating Expenses

# **Database Information**

NTDID: 3R06-30178

Reporter Type: Rural General Public Transit

# **Financial Information**



# **Sources of Capital Funds Expended**

| Fare Revenues                | \$0       | 0.0%   |
|------------------------------|-----------|--------|
| Local Funds                  | \$22,068  | 4.0%   |
| State Funds                  | \$88,276  | 16.0%  |
| Federal Assistance           | \$441,379 | 80.0%  |
| Other Funds                  | \$0       | 0.0%   |
| Total Capital Funds Expended | \$551,723 | 100.0% |



# **Modal Characteristics**

### **Operation Characteristics**

# Vehicles Operated at Maximum Service

| Mode            | Directly<br>Operated | Purchased<br>Transportation | Operating<br>Expenses | Fare<br>Revenues | Uses of Capital<br>Funds | Annual Unlinked<br>Trips | Annual Vehicle<br>Revenue Miles | Annual Vehicle<br>Revenue Hours |
|-----------------|---------------