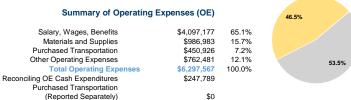

## **General Information Financial Information Urbanized Area Statistics - 2010 Census** Service Consumption Sources of Operating Funds Expended **Database Information Operating Funding Sources** Gulfport, MS 9,037,354 Annual Passenger Miles (PMT) NTDID: 40014 Fare Revenues \$1,345,470 20.6% 899,056 Annual Unlinked Trips (UPT) 22.5% 165 Square Miles Reporter Type: Full Reporter Local Funds \$1,469,666 3.5% 208,948 Population 2,854 Average Weekday Unlinked Trips State Funds \$0 0.0% 175 Pop. Rank out of 498 UZAs 2,232 Average Saturday Unlinked Trips Federal Assistance \$3,504,136 53.5% 53.5% 870 Average Sunday Unlinked Trips Other UZAs Served Other Funds \$226,084 3.5% 49 New Orleans, LA, 497 Pascagoula, MS, 0 Mississippi Non-UZA **Total Operating Funds Expended** \$6.545.356 100.0% 20.6% Service Area Statistics **Sources of Capital Funds Expended** Service Supplied 95 Square Miles 1,901,671 Annual Vehicle Revenue Miles (VRM) Fare Revenues \$0 0.0% 22.5% 103,749 Annual Vehicle Revenue Hours (VRH) 117,629 Population Local Funds \$0 0.0% 71 Vehicles Operated in Maximum Service (VOMS) State Funds \$480,000 53.5% 83 Vehicles Available for Maximum Service (VAMS) \$416,808 46.5% Federal Assistance Other Funds \$0 0.0% **Capital Funding Sources Modal Characteristics** 100.0% **Total Capital Funds Expended** \$896,808 Vehicles Operated Summary of Operating Expenses (OE)